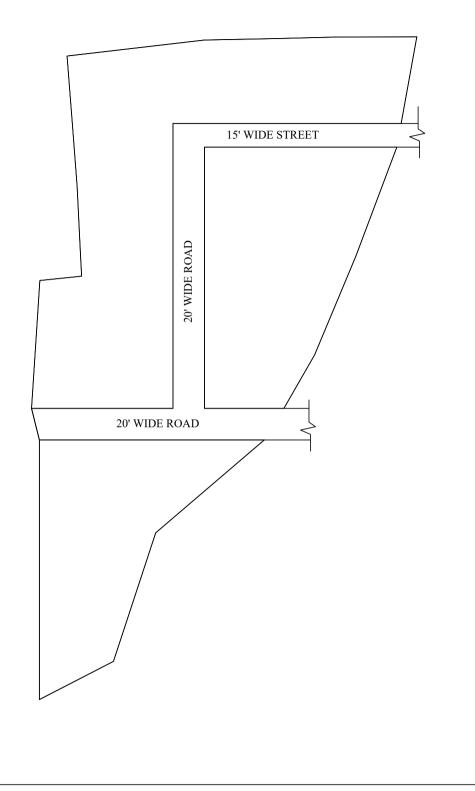

LEGEND

LAYOUT BOUNDARY
ROAD
EXG. ROAD

 $\frac{\text{P.P.D}}{\text{I.O.}}$  (Regularization NO:  $\frac{2451}{2018}$ 

**APPROVED** 

VIDE LETTER NO DATE : Reg.L /19570/ 2018 : /11/ 2018

OFFICE COPY

FOR MEMBER SECRETARY CHENNAI METROPOLITAN DEVELOPMENT AUTHORITY

IN-PRINCIPLE APPROVAL OF LAYOUT FRAMEWORK IN S.No:127 AT PERUNGALATHUR VILLAGE OF PERUNGALATHUR TOWN PANCHAYAT AS PER G.O.(Ms) No:78 H&UD UD4 (3) DEPT. DT:04.05.2017 AND G.O.(Ms) No:172 H&UD UD4 (3) DEPT. DT:13.10.2017