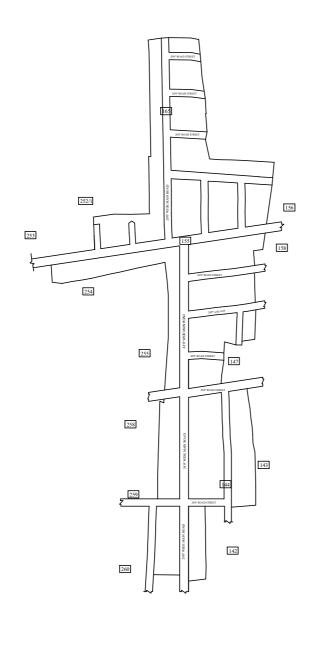

LEGEND

LAYOUT BOUNDARY
ROAD
EXG. ROAD

 $\frac{P.P.D}{I.O}$  (Regularization NO:  $\frac{2457}{2018}$ 

**APPROVED** 

VIDE LETTER NO

: Reg.L /19256/ 2018

DATE

: / 11/ 2018

OFFICE COPY

FOR MEMBER SECRETARY CHENNAI METROPOLITAN DEVELOPMENT AUTHORITY

IN-PRINCIPLE APPROVAL OF LAYOUT FRAMEWORK IN S.No:144,145,146,154,155,165 & 252 / 2 AT NERKUNDRAM VILLAGE OF GREATER CHENNAI CORPORATION AS PER G.O.(Ms) No:78 H&UD UD4 (3) DEPT. DT:04.05.2017 AND G.O.(Ms) No:172 H&UD UD4 (3) DEPT. DT:13.10.2017

SCALE: 1" = 66' (ALL MEASUREMENTS ARE IN FEET)