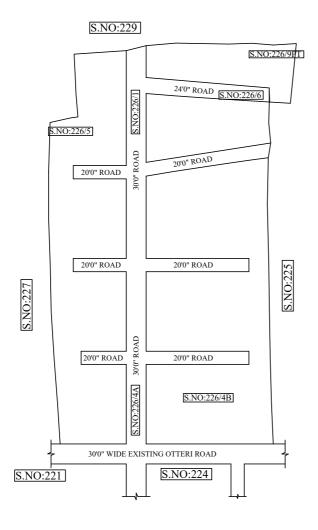

IN-PRINCIPLE APPROVAL OF LAYOUT FRAMEWORK IN S.No:226/1, 226/4A,4B,5,6 & 9 AT MADIPAKKAM VILLAGE OF GREATER CHENNAI CORPORATION AS PER G.O.(Ms) No:78 H&UD UD4 (3) DEPT. DT:04.05.2017 AND G.O.(Ms) No:172 H&UD UD4 (3) DEPT. DT:13.10.2017

SCALE: 1" = 66' (ALL MEASUREMENTS ARE IN FEET)

## NOTE:

- A SPLAY AT THE INTERSECTION OF TWO OR MORE STREETS / ROADS AND STREET ALIGNMENTS BE PROVIDED AS PER THE DEVELOPMENT REGULATIONS OF CMA.
- GREATER CHENNAI CORPORATION TO ENSURE THAT ALL THE ROADS ARE VESTED WITH THEM AS PER THE GOVERNMENT ORDERS.

**LEGEND** 

LAYOUT BOUNDARY
ROAD
EXG. ROAD

P.D (Regularization NO : 2465 ...O 2017) 2018

**APPROVED** 

VIDE LETTER NO : Reg.L /14214/ 2018

DATE : / 11/ 2018

OFFICE COPY

FOR MEMBER SECRETARY CHENNAI METROPOLITAN DEVELOPMENT AUTHORITY