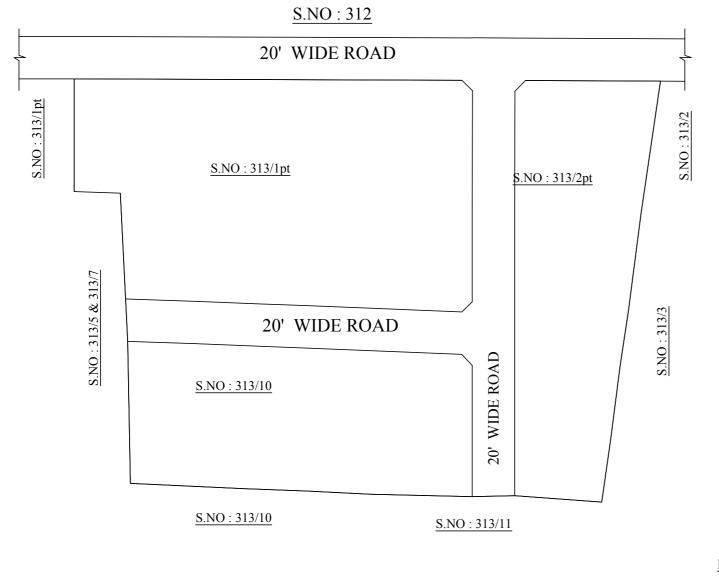

AFFROV

VIDE LETTER NO : Reg.L /13903/ 2018

DATE : /11/ 2018

OFFICE COPY

FOR MEMBER SECRETARY CHENNAI METROPOLITAN DEVELOPMENT AUTHORITY

IN-PRINCIPLE APPROVAL OF LAYOUT FRAMEWORK IN S.No:313/1pt, 313/2pt & 313/4 AT SELAIYUR VILLAGE OF TAMBARAM MUNICIPALITY AS PER G.O.(Ms) No:78 H&UD UD4 (3) DEPT. DT:04.05.2017 AND G.O.(Ms) No:172 H&UD UD4 (3) DEPT. DT:13.10.2017

SCALE: 1" = 66' (ALL MEASUREMENTS ARE IN FEET)