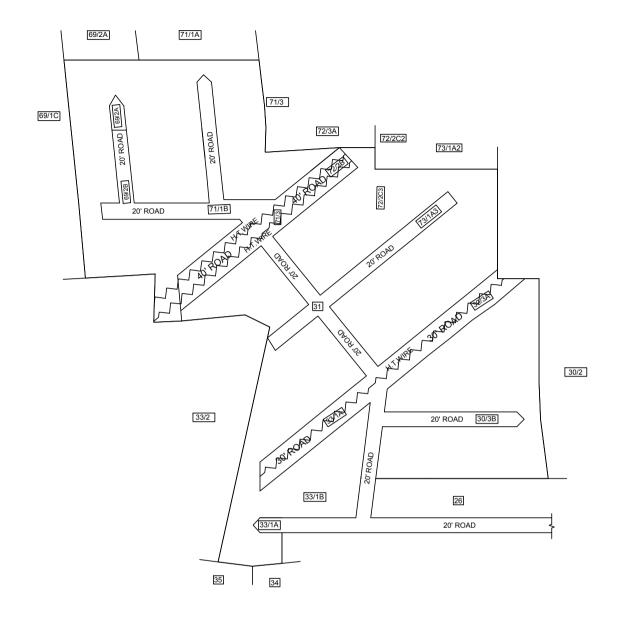

**OFFICE COPY** 

FOR MEMBER SECRETARY CHENNAI METROPOLITAN DEVELOPMENT AUTHORITY

IN-PRINCIPLE APPROVAL OF LAYOUT FRAMEWORK IN S.No:30/3A,3B, 31, 33/1A,1B, 69/2A,2B,71/1B,3, 72/2C3,3B & 73/1A3 OF KATHIRVEDU VILLAGE OF GREATER CHENNAI CORPORATION AS PER G.O.(Ms) No:78 H&UD UD4 (3) DEPT. DT:04.05.2017 AND G.O.(Ms) No:172 H&UD UD4 (3) DEPT. DT:13.10.2017

**LEGEND** 

LAYOUT BOUNDARY
ROAD
EXG. ROAD

 $\frac{P.P.D}{L.O} \quad \begin{array}{ll} \text{(Regularization } NO : \\ \hline 2018 \end{array}$ 

**APPROVED** 

VIDE LETTER NO DATE : Reg.L /19254/ 2018 : / 11/ 2018

SCALE: 1" = 66' (ALL MEASUREMENTS ARE IN FEET)