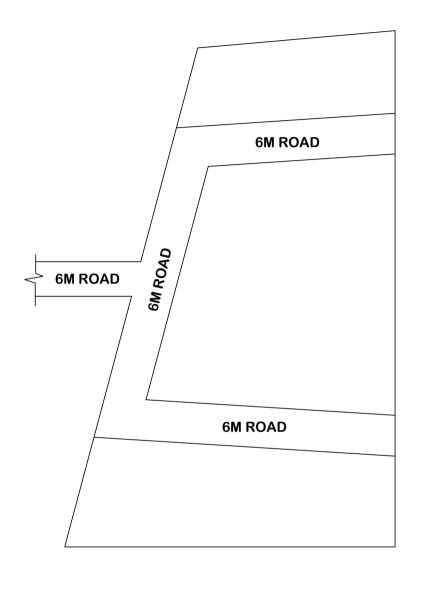

## OFFICE COPY

FOR MEMBER SECRETARY CHENNAI METROPOLITAN DEVELOPMENT AUTHORITY

IN-PRINCIPLE APPROVAL OF LAYOUT FRAMEWORK IN S.No:626/2B AT PALLAKARANI VILLAGE OF GREATER CHENNAI CORPORATION AS PER G.O.(Ms) No:78 H&UD UD4 (3) DEPT. DT:04.05.2017 AND G.O.(Ms) No:172 H&UD UD4 (3) DEPT. DT:13.10.2017

SCALE: 1" = 66' (ALL MEASUREMENTS ARE IN FEET)