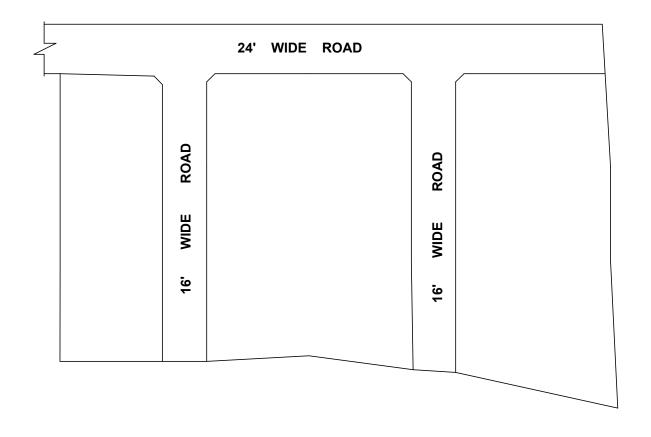

P.P.D

LEGEND
LAYOUT BOUNDARY
ROAD

EXG. ROAD

(Regularization NO :  $\frac{2488}{2017}$ )

**APPROVED** 

VIDE LETTER NO : DATE :

: Reg.L / 19082 / 2018 : /11/2018

OFFICE COPY

FOR MEMBER SECRETARY
CHENNAI METROPOLITAN
DEVELOPMENT AUTHORITY

IN-PRINCIPLE APPROVAL OF LAYOUT FRAMEWORK IN S.No:172/6D AT PAMMAL VILLAGE OF PAMMAL MUNICIPALITY AS PER G.O.(Ms) No:78 H&UD UD4 (3) DEPT. DT:04.05.2017 AND G.O.(Ms) No:172 H&UD UD4 (3) DEPT. DT:13.10.2017