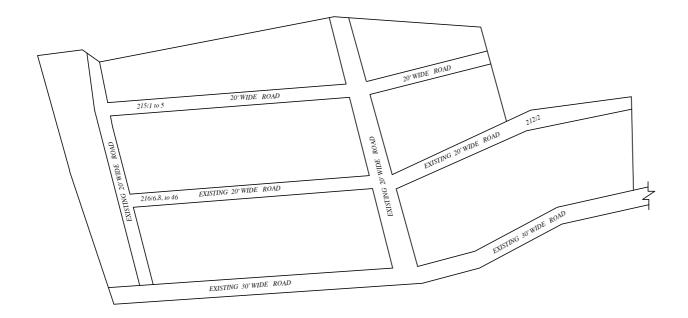

**LEGEND** 

LAYOUT BOUNDARY
ROAD

□ EXG. ROAD

P.P.D (Reg

(Regularization NO:  $\frac{2493}{2018}$ 

**APPROVED** 

VIDE LETTER NO

: Reg.L /20283 / 2018

DATE

: /11/2018

OFFICE COPY

FOR MEMBER SECRETARY CHENNAI METROPOLITAN DEVELOPMENT AUTHORITY

IN-PRINCIPLE APPROVAL OF LAYOUT FRAMEWORK IN S.No:212/2, 213/1,2, 215 Pt& 216 Pt AT SOORAPATTU VILLAGE OF GREATER CHENNAI CORPORATION AS PER G.O.(Ms) No:78 H&UD UD4 (3) DEPT. DT:04.05.2017 AND G.O.(Ms) No:172 H&UD UD4 (3) DEPT. DT:13.10.2017

SCALE: 1" = 66' (ALL MEASUREMENTS ARE IN FEET)