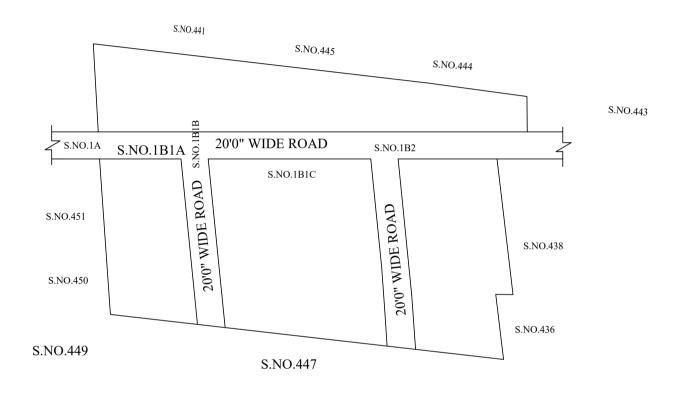

IN-PRINCIPLE APPROVAL OF LAYOUT FRAMEWORK IN S.No:446/1B2, 1A, 1B1A, 1B1B, & 1B1C OF MANAPAKKAM VILLAGE OF GREATER CHENNAI CORPORATION AS PER G.O.(Ms) No:78 H&UD UD4 (3) DEPT. DT:04.05.2017 AND G.O.(Ms) No:172 H&UD UD4 (3) DEPT. DT:13.10.2017

SCALE: 1" = 66' (ALL MEASUREMENTS ARE IN FEET)