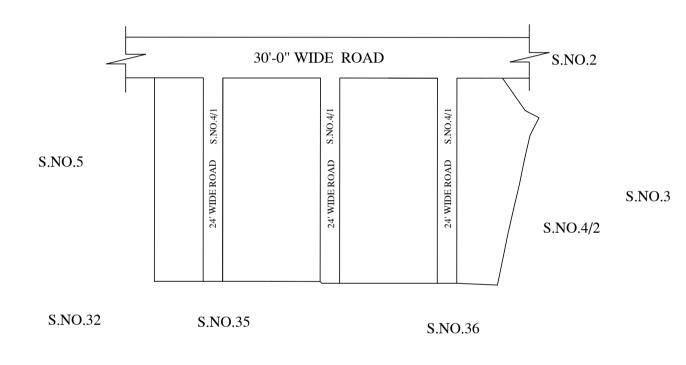

## OFFICE COPY

FOR MEMBER SECRETARY CHENNAI METROPOLITAN DEVELOPMENT AUTHORITY

IN-PRINCIPLE APPROVAL OF LAYOUT FRAMEWORK IN S.No:4/1 AT MELSINGELIMEDU VILLAGE OF SHOLAVARAM PANCHAYAT UNION AS PER G.O.(Ms) No:78 H&UD UD4 (3) DEPT. DT:04.05.2017 AND G.O.(Ms) No:172 H&UD UD4 (3) DEPT. DT:13.10.2017

SCALE: 1" = 66' (ALL MEASUREMENTS ARE IN FEET)