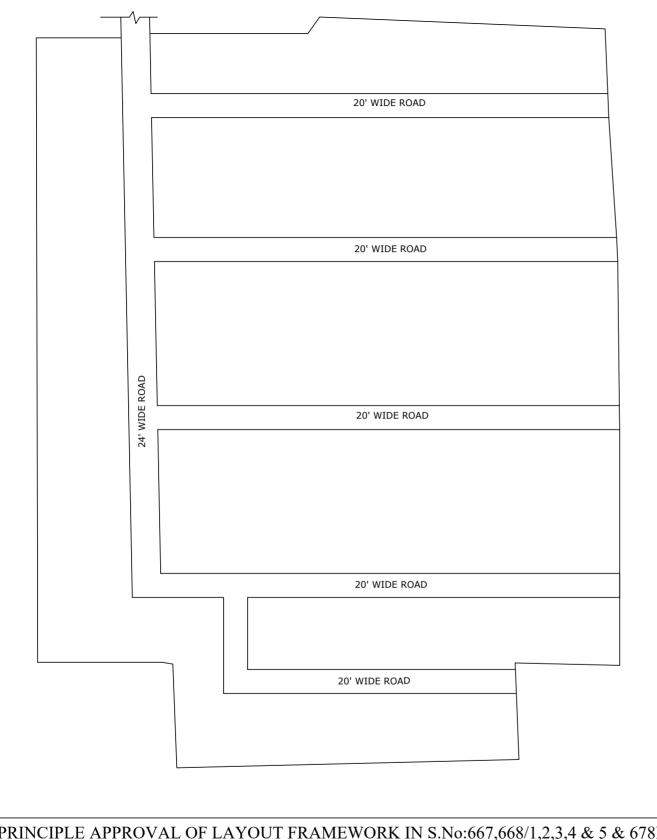

OFFICE COPY

FOR MEMBER SECRETARY CHENNAI METROPOLITAN DEVELOPMENT AUTHORITY

IN-PRINCIPLE APPROVAL OF LAYOUT FRAMEWORK IN S.No:667,668/1,2,3,4 & 5 & 678PART AT KORATTUR VILLAGE OF GREATER CHENNAI CORPORATION AS PER G.O.(Ms) No:78 H&UD UD4 (3) DEPT. DT:04.05.2017 AND G.O.(Ms) No:172 H&UD UD4 (3) DEPT. DT:13.10.2017

SCALE: 1" = 66' (ALL MEASUREMENTS ARE IN FEET)