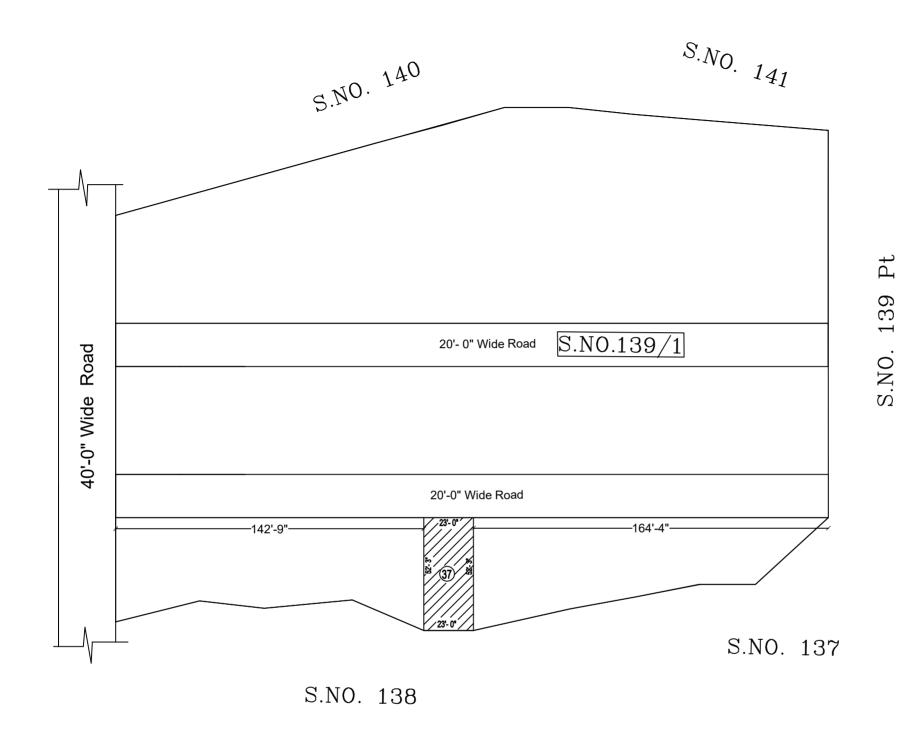

OFFICE COPY

FOR MEMBER SECRETARY
CHENNAI METROPOLITAN
DEVELOPMENT AUTHORITY

IN-PRINCIPLE APPROVAL OF LAYOUT FRAMEWORK IN S.No:139 Pt AT MADURAVOYAL VILLAGE OF GREATER CHENNAI CORPORATION AS PER G.O.(Ms) No:78 H&UD UD4 (3) DEPT. DT:04.05.2017 AND G.O.(Ms) No:172 H&UD UD4 (3) DEPT. DT:13.10.2017

SCALE: 1" = 66' (ALL MEASUREMENTS ARE IN FEET)