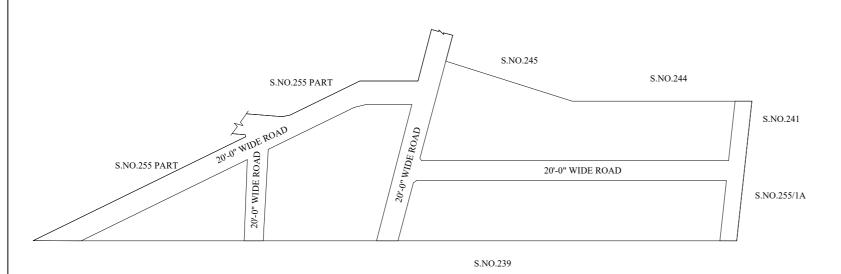

: Reg.L /21952/ 2018

DATE

: /01/2019

OFFICE COPY

FOR DEPUTY PLANNER CHENNAI METROPOLITAN DEVELOPMENT AUTHORITY

IN-PRINCIPLE APPROVAL OF LAYOUT FRAMEWORK IN S.No:255/2 AT SHOLINGANALLUR VILLAGE OF GREATER CHENNAI CORPORATION, AS PER G.O.(Ms) No:78 H&UD UD4 (3) DEPT. DT:04.05.2017 AND G.O.(Ms) No:172 H&UD UD4 (3) DEPT. DT:13.10.2017 AND OFFICE ORDER NO.15/2018 DT:12.12.2018.

SCALE: 1" = 66' (ALL MEASUREMENTS ARE IN FEET)