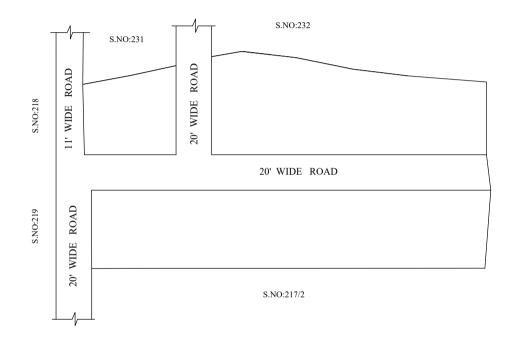

OFFICE COPY

FOR MEMBER SECRETARY CHENNAI METROPOLITAN DEVELOPMENT AUTHORITY

IN-PRINCIPLE APPROVAL OF LAYOUT FRAMEWORK IN S.No:217/1 AT THANDURAI VILLAGE OF AVADI MUNICIPALITY AS PER G.O.(Ms) No:78 H&UD UD4 (3) DEPT. DT:04.05.2017 AND G.O.(Ms) No:172 H&UD UD4 (3) DEPT. DT:13.10.2017

2513

SCALE: 1" = 66' (ALL MEASUREMENTS ARE IN FEET)