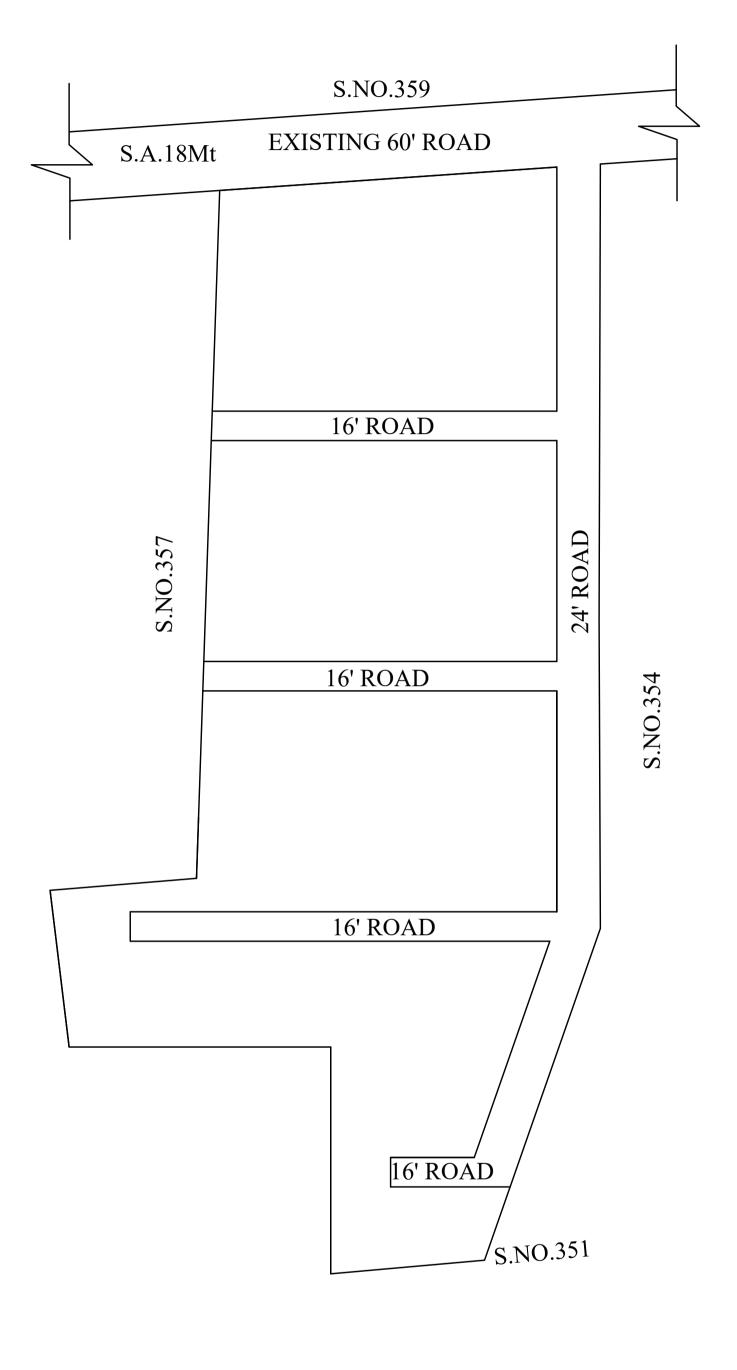

## **NOTE:**

- 1) A SPLAY AT THE INTERSECTION OF TWO OR MORE STREETS / ROADS AND STREET ALIGNMENTS BE PROVIDED AS PER THE DEVELOPMENT REGULATIONS OF CMA.
- 2) KUNDRATHUR PANCHAYAT UNION TO ENSURE THAT ALL THE ROADS ARE VESTED WITH THEM AS PER THE GOVERNMENT ORDERS.

## **CONDITIONS:**

- 1) As per G.O.(ms).no.78 h & ud ud4 (3) department dt. 04.05.2017 and G.O. (Ms). No. 172 H & UD(UD4 (3) dept. dated. 13.10.2017the individual plots to be regularized separately after approval of lay out framework subject to satisfaction of site dimension / extent.
- 2) Only those unapproved layouts where in a part or full number of plots have been sold through a registered sale deed as on 20th October 2016 shall be Considered for regularization under these rules.
- 3) As per G.O.(Ms).No:172 H & UD (UD4 (3) Dept dt.13.10.2017 OSR charges are exempted for the plots sold on or before 20.10.2016.
- 4) As per this Office Order No.15/2018 dt.12.12.2018 the In-Principle Layout Framework approved.
- 5) Plot or Layout in part or whole, which is located in Public water body like channel / canal etc., shall not be eligible for regularization.
- 6) The Local Body shall regularise the individual plot by considering the least extent of ownership documents i.e., patta & sale deed document.
- 7) Plots/Sub-Divisions/Layouts shall be regularized under these rules only for Residential usage.
- 8) As per Second Master Plan for Chennai Metropolitan Area the Street alignment of Tambaram - Nandambakkam Road is 18.0Mt. Above street alignment will be provided by the individual plot owners under the provision of Second Master Plan.

LEGEND LAYOUT BOUNDARY ROAD EXG. ROAD

(Regularization NO : 252 2019

**APPROVED** 

: Reg.L / 22926/ 2018 VIDE LETTER NO : /02/ 2019 DATE

OFFICE COPY

FOR DEPUTY PLANNER CHENNAI METROPOLITAN DEVELOPMENT AUTHORITY

IN-PRINCIPLE APPROVAL OF LAYOUT FRAMEWORK IN S.No:355/2B1,2B2,2B3,2B4&2B5 AT NADUVEERPATTU VILLAGE OF KUNDRATHUR PANCHAYAT UNION AS PER G.O.(Ms) No:78 H&UD UD4 (3) DEPT. DT:04.05.2017 AND G.O.(Ms) No:172 H&UD UD4 (3) DEPT. DT:13.10.2017 AND OFFICE ORDER NO.15/2018 DT:12.12.2018.

SCALE: 1" = 66' (ALL MEASUREMENTS ARE IN FEET)