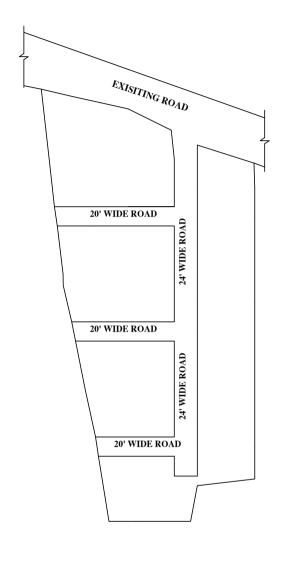

IN-PRINCIPLE APPROVAL OF LAYOUT FRAMEWORK IN S.No:85/2B2A IN SOTHUPAKKAM VILLAGE OF SHOLAVARAM PANCHAYAT UNION, AS PER G.O.(Ms) No:78 H&UD UD4 (3) DEPT. DT:04.05.2017 AND G.O.(Ms) No:172 H&UD UD4 (3) DEPT. DT:13.10.2017

SCALE: 1" = 66' (ALL MEASUREMENTS ARE IN FEET)

## NOTE:

- 1) A SPLAY AT THE INTERSECTION OF TWO OR MORE STREETS / ROADS AND STREET ALIGNMENTS BE PROVIDED AS PER THE DEVELOPMENT REGULATIONS OF CMA.
- 2) SHOLAVARAM PANCHAYAT UNION TO ENSURE THAT ALL THE ROADS ARE VESTED WITH THEM AS PER THE GOVERNMENT ORDERS.