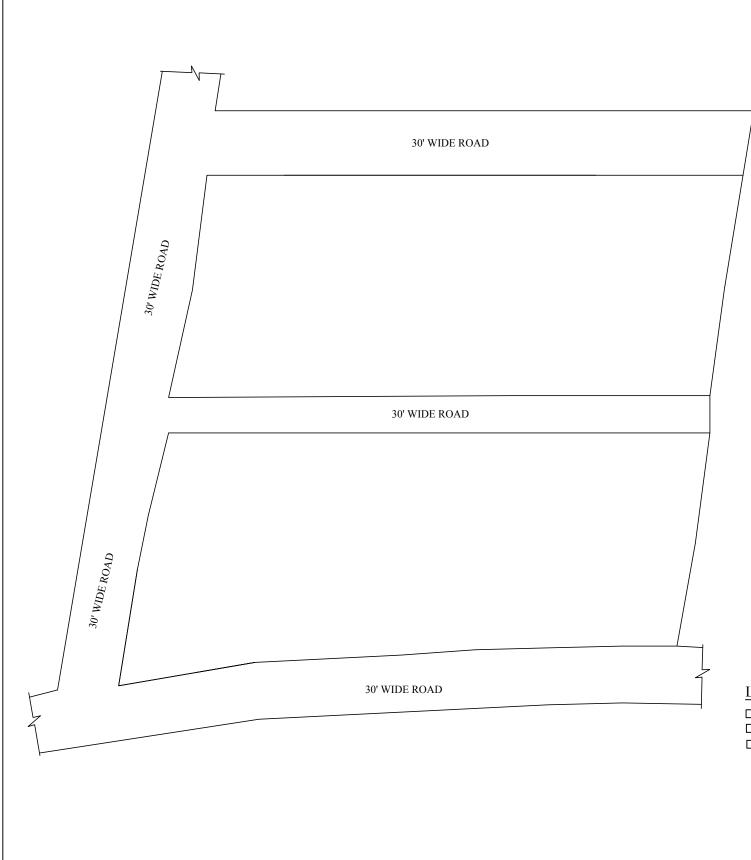

LEGEND

LAYOUT BOUNDARY
ROAD
EXG. ROAD

P.P.D (Regula

(Regularization NO :  $\frac{2}{2017}$ )

APPROVED

VIDE LETTER NO

: Reg.L /19487/ 2018

DATE

: / 11/ 2018

OFFICE COPY

FOR MEMBER SECRETARY CHENNAI METROPOLITAN DEVELOPMENT AUTHORITY

IN-PRINCIPLE APPROVAL OF LAYOUT FRAMEWORK IN S.No:177/2PT AT RAJAKILPAKKAM VILLAGE OF SEMBAKKAM MUNICIPALITY AS PER G.O.(Ms) No:78 H&UD UD4 (3) DEPT. DT:04.05.2017 AND G.O.(Ms) No:172 H&UD UD4 (3) DEPT. DT:13.10.2017

SCALE: 1" = 66' (ALL MEASUREMENTS ARE IN FEET)