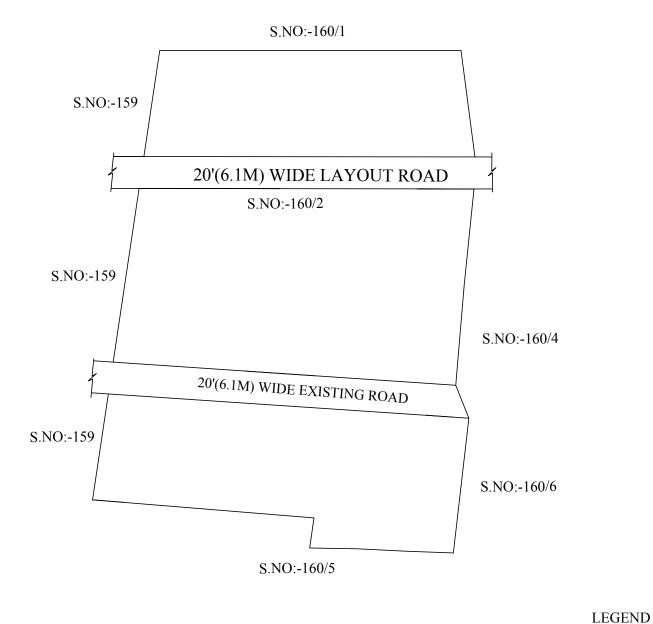

IN-PRINCIPLE APPROVAL OF LAYOUT FRAMEWORK IN S.No:160/2 & 3 AT SEKKADU VILLAGE OF AVADI MUNICIPALITY AS PER G.O.(Ms) No:78 H&UD UD4 (3) DEPT. DT:04.05.2017 AND G.O.(Ms) No:172 H&UD UD4 (3) DEPT. DT:13.10.2017

SCALE: 1" = 66' (ALL MEASUREMENTS ARE IN FEET)