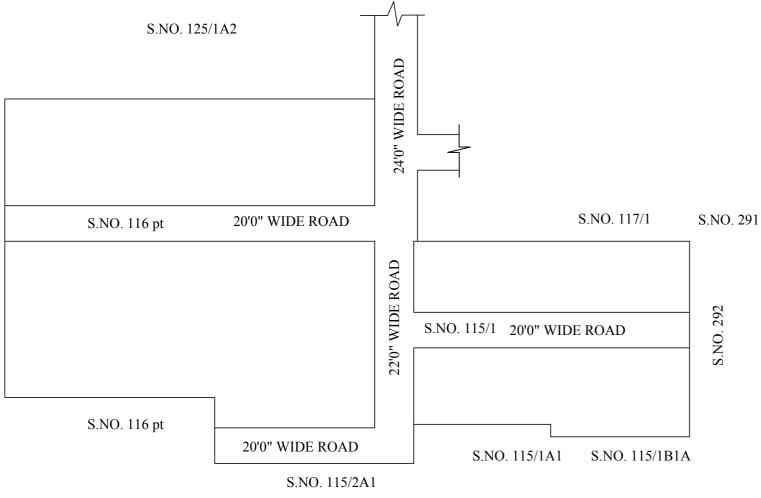

LEGEND

LAYOUT BOUNDARY
ROAD
EXG. ROAD

 $\frac{P.P.D}{I.O}$  (Regularization NO:  $\frac{2540}{2018}$ 

**APPROVED** 

VIDE LETTER NO

: Reg.L /19971/ 2018

DATE : /11/2018

## OFFICE COPY

FOR MEMBER SECRETARY CHENNAI METROPOLITAN DEVELOPMENT AUTHORITY

IN-PRINCIPLE APPROVAL OF LAYOUT FRAMEWORK IN S.No:115/1 & 116 Pt AT VANAGARAM VIILAGE OF VILLIVAKKAM PANCHAYAT UNION AS PER G.O.(Ms) No:78 H&UD UD4 (3) DEPT. DT:04.05.2017 AND G.O.(Ms) No:172 H&UD UD4 (3) DEPT. DT:13.10.2017

V

SCALE: 1" = 66' (ALL MEASUREMENTS ARE IN FEET)