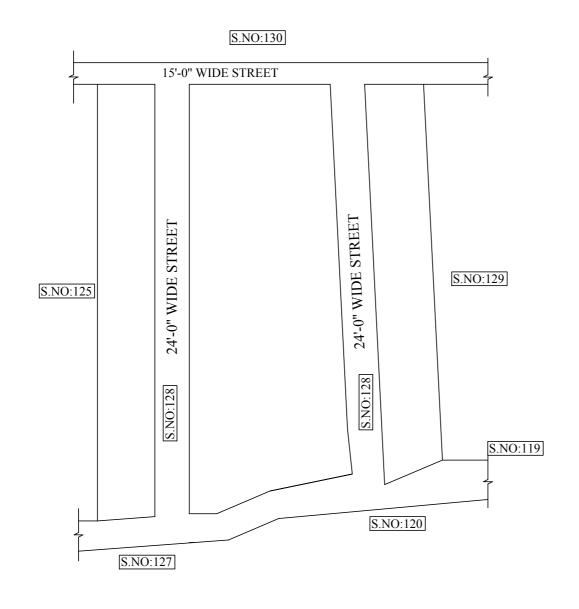

FOR MEMBER SECRETARY CHENNAI METROPOLITAN DEVELOPMENT AUTHORITY

IN-PRINCIPLE APPROVAL OF LAYOUT FRAMEWORK IN S.No:128 AT KOLATHUVANCHERI VILLAGE OF KUNDRATHUR PANCHAYAT UNION AS PER G.O.(Ms) No:78 H&UD UD4 (3) DEPT. DT:04.05.2017 AND G.O.(Ms) No:172 H&UD UD4 (3) DEPT. DT:13.10.2017