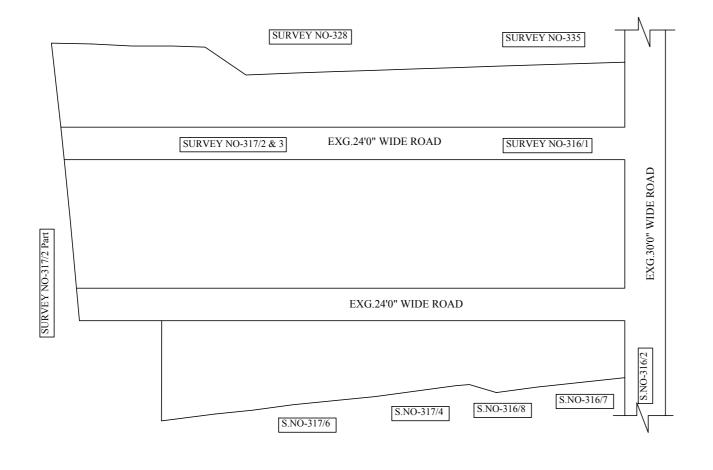

OFFICE COPY

FOR MEMBER SECRETARY CHENNAI METROPOLITAN DEVELOPMENT AUTHORITY

IN-PRINCIPLE APPROVAL OF LAYOUT FRAMEWORK IN S.No:316/1 & 317/2,3 PART AT KEELKATTALAI VILLAGE OF PALLAVARAM MUNCIPALITY AS PER G.O.(Ms) No:78 H&UD UD4 (3) DEPT. DT:04.05.2017 AND G.O.(Ms) No:172 H&UD UD4 (3) DEPT. DT:13.10.2017