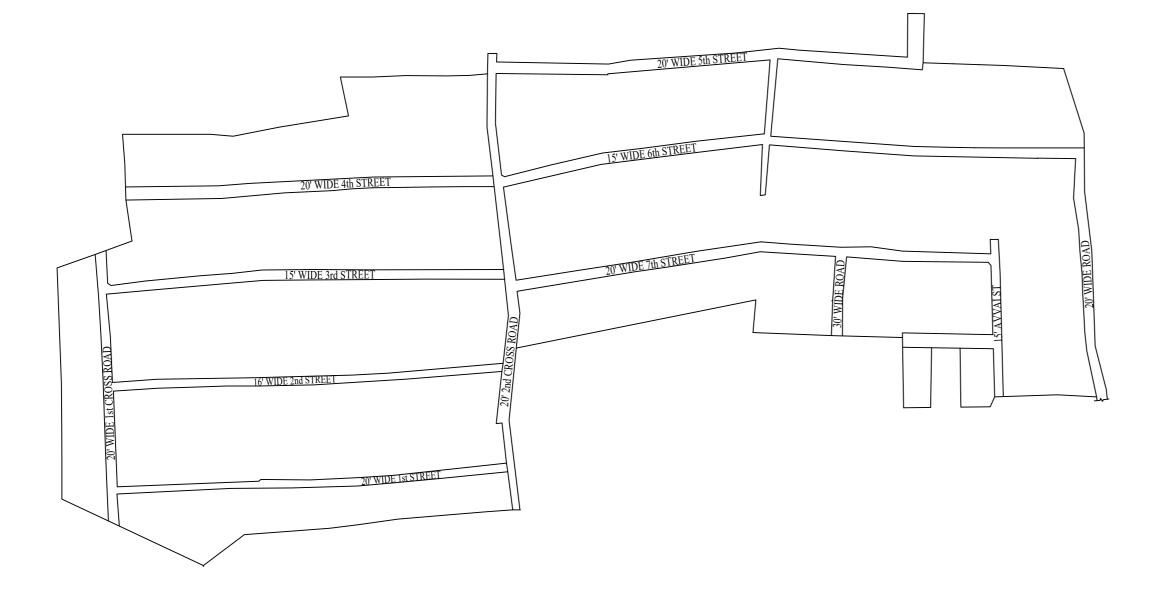

IN-PRINCIPLE APPROVAL OF LAYOUT FRAMEWORK IN S.No:5, 10/1,2, 24, 25 AT VILLIVAKKAM VILLAGE OF GREATER CHENNAI CORPORATION AS PE DEPT. DT:04.05.2017 AND G.O.(Ms) No:172 H&UD UD4 (3) DEPT. DT:13.10.2017 SCALE : 1" = 66' (ALL MEASUREMENTS ARE IN FEET)

## **NOTE:**

- 1) A SPLAY AT THE INTERSECTION OF TWO OR MORE STREETS / ROADS AND STREET ALIGNMENTS BE PROVIDED AS PER THE DEVELOPMENT REGULATIONS OF CMA.
- 2) GREATER CHENNAI CORPORATION TO ENSURE THAT ALL THE ROADS ARE VESTED WITH THEM AS PER THE GOVERNMENT ORDERS.

## **CONDITIONS:**

- 1) As per G.O.(ms).no.78 h & ud ud4 (3) department dt. 04.05.2017 and G.O. (Ms). No. 172 H & UD(UD4 (3) dept. dated. 13.10.2017the individual plots to be regularized separately after approval of lay out framework subject to satisfaction of site dimension / extent.
- 2) Only those unapproved layouts where in a part or full number of plots have been sold through a registered sale deed as on 20th October 2016 shall be Considered for regularization under these rules.
- 3) As per G.O.(Ms).No:172 H & UD (UD4 (3) Dept dt.13.10.2017 OSR charges are exempted for the plots sold on or before 20.10.2016.
- 4) As per this Office Order No.15/2018 dt.12.12.2018 the In-Principle Layout Framework approved.
- 5) Plot or Layout in part or whole, which is located in Public water body like channel / canal etc.,shall not be eligible for regularization.
- 6) The Local Body shall regularise the individual plot by considering the least extent of ownership documents i.e., patta & sale deed document.
- 7) Plots / sub-divisions / Layouts shall be regularized under these rules only for Residential usage.