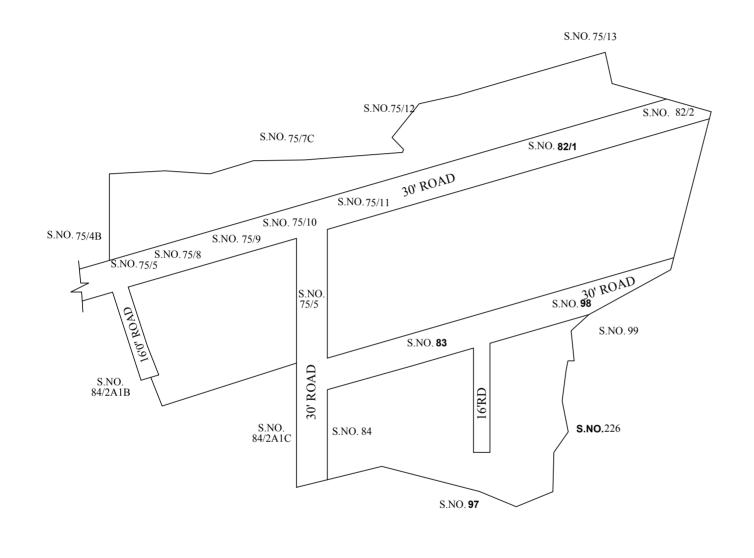

## OFFICE COPY

FOR MEMBER SECRETARY CHENNAI METROPOLITAN DEVELOPMENT AUTHORITY

IN-PRINCIPLE APPROVAL OF LAYOUT FRAMEWORK IN S.No:75/5,8,9,10,11 AT MUGALIVAKKAM VILLAGE & S.NO:82, 83, 84/1,2A2, 2A1B PT & 98 AT MANAPAKKAM VILLAGE OF GREATER CHENNAI CORPORATION AS PER G.O.(Ms) No:78 H&UD UD4 (3) DEPT. DT:04.05.2017 AND G.O.(Ms) No:172 H&UD UD4 (3) DEPT.

 $\Delta$ 

DT:13.10.2017 SCALE: 1" = 66' (ALL MEASUREMENTS ARE IN FEET)