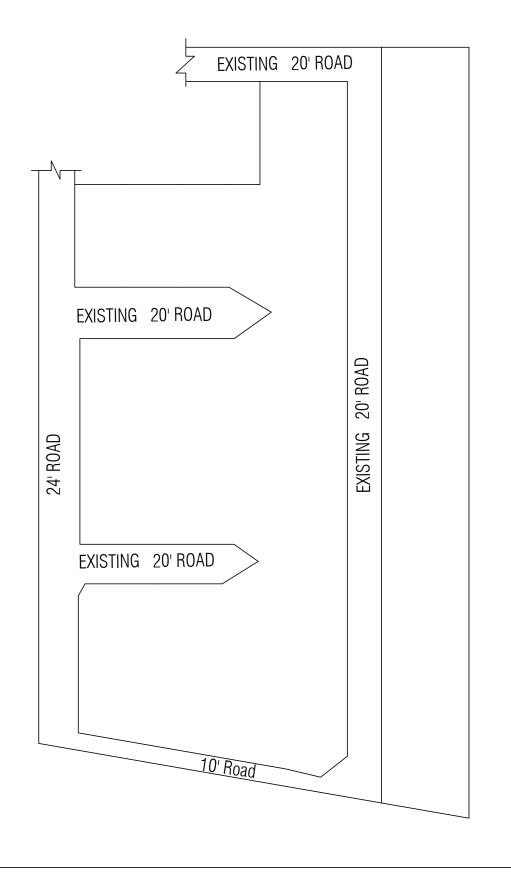

**LEGEND** 

□ LAYOUT BOUNDARY□ ROAD□ EXG. ROAD

P.P.D (Regularization NO 2017)

**APPROVED** 

VIDE LETTER NO

DATE

: Reg.L / 20413 / 2018 : /11/ 2018

2569

## OFFICE COPY

FOR MEMBER SECRETARY CHENNAI METROPOLITAN DEVELOPMENT AUTHORITY

IN-PRINCIPLE APPROVAL OF LAYOUT FRAMEWORK IN S.No:370/10B & 11A1A AT VENGAIVASAL VILLAGE OF ST.THOMAS MOUNT PANCHAYAT UNION AS PER G.O.(Ms) No:78 H&UD UD4 (3) DEPT. DT:04.05.2017 AND G.O.(Ms) No:172 H&UD UD4 (3) DEPT. DT:13.10.2017

SCALE: 1" = 66' (ALL MEASUREMENTS ARE IN FEET)