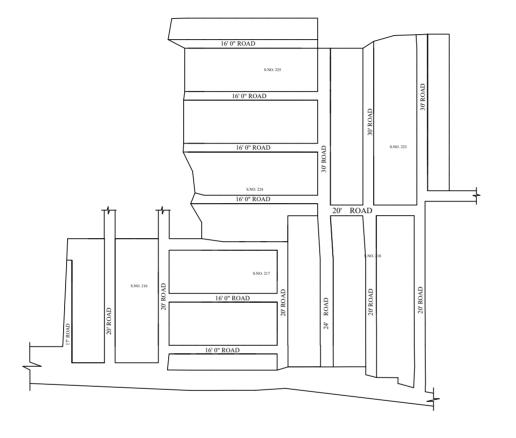

## NOTE:

- A SPLAY AT THE INTERSECTION OF TWO OR MORE STREETS / ROADS AND STREET ALIGNMENTS BE PROVIDED AS PER THE DEVELOPMENT REGULATIONS OF CMA.
- GREATER CHENNAI CORPORATION TO ENSURE THAT ALL THE ROADS ARE VESTED WITH THEM AS PER THE GOVERNMENT ORDERS.

<u>LEGEND</u>

LAYOUT BOUND

LAYOUT BOUNDARY
ROAD
EXG. ROAD

 $\frac{P.P.D}{L.O} \quad \underset{\textbf{2017}}{\text{(Regularization }} \quad NO \ : \ \frac{2581}{2018}$ 

**APPROVED** 

VIDE LETTER NO : Reg.L/16379 / 2018

DATE : / 11/ 2018

OFFICE COPY

FOR MEMBER SECRETARY CHENNAI METROPOLITAN DEVELOPMENT AUTHORITY

IN-PRINCIPLE APPROVAL OF LAYOUT FRAMEWORK IN S.No:216, 217, 218, 223, 224 & 225 AT NERKUNDRAM VILLAGE OF GREATER CHENNAI CORPORATION AS PER G.O.(Ms) No:78 H&UD UD4 (3) DEPT. DT:04.05.2017 AND G.O.(Ms) No:172 H&UD UD4 (3) DEPT. DT:13.10.2017

SCALE: 1" = 66' (ALL MEASUREMENTS ARE IN FEET)