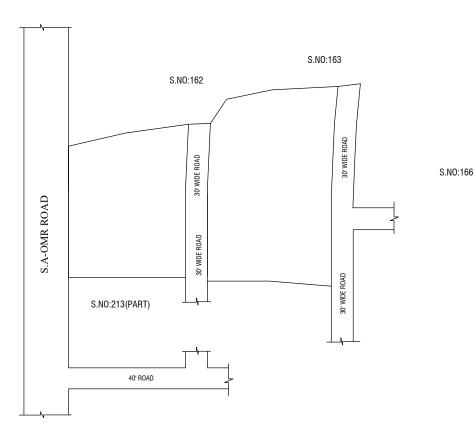

## **CONDITIONS:**

- As per G.O.(ms).no.78 h & ud ud4 (3) department dt. 04.05.2017 and G.O. (Ms). No. 172 H & UD(UD4 (3) dept. dated. 13.10.2017the individual plots to be regularized separately after approval of lay out framework subject to satisfaction of site dimension / extent.
- 2) Only those unapproved layouts where in a part or full number of plots have been sold through a registered sale deed as on 20th October 2016 shall be Considered for regularization under these rules.
- 3) As per G.O.(Ms).No:172 H & UD (UD4 (3) Dept dt.13.10.2017 OSR charges are exempted for the plots sold on or before 20.10.2016.
- 4) Plot or Layout in part or whole, which is located in Public water body like channel / canal etc., shall not be eligible for regularization.
- 5) The Local Body shall regularise the individual plot by considering the least extent of ownership documents i.e., patta & sale deed document.
- 6) Plots / Sub-division / Layouts Shall be regularized under these rules only for residential usage.
- 7) As per Second Master Plan for Chennai Metropolitan Area the Street alignment of OMR Road is passes in S.NO-213 of Okkiyamthuraipakkam Village. Above street alignment will be provided by the individual plot owners under the provision of Second Master Plan.

DATE : / 11/ 2018

OFFICE COPY

FOR MEMBER SECRETARY CHENNAI METROPOLITAN DEVELOPMENT AUTHORITY

IN-PRINCIPLE APPROVAL OF LAYOUT FRAMEWORK IN S.No:213/71 OF OKKIAM THORAIPAKKAM VILLAGE OF GREATER CHENNAI CORPORATION AS PER G.O.(Ms) No:78 H&UD UD4 (3) DEPT. DT:04.05.2017 AND G.O.(Ms) No:172 H&UD UD4 (3) DEPT. DT:13.10.2017

SCALE: 1" = 66' (ALL MEASUREMENTS ARE IN FEET)