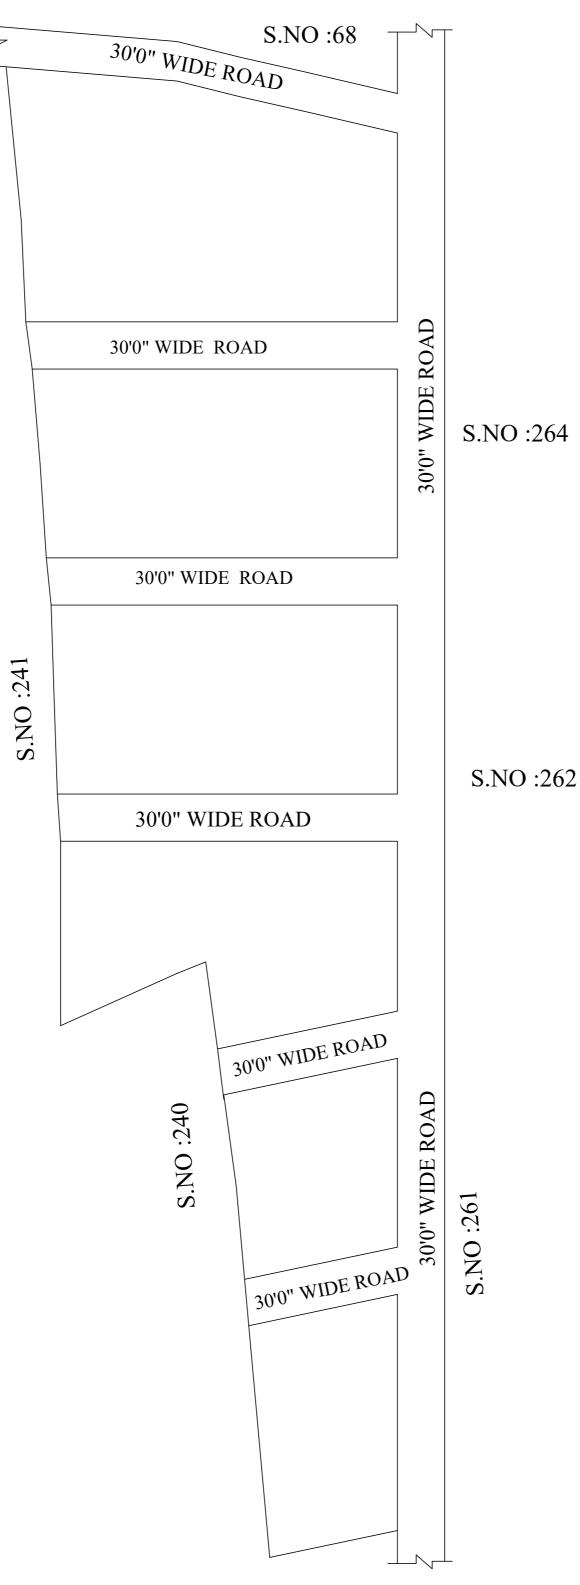

IN-PRINCIPLE APPROVAL OF LAYOUT FRAMEWORK IN S.No:239 & CHENNAI CORPORATION AS PER G.O.(Ms) No:78 H&UD UD4 (3) DEF H&UD UD4 (3) DEPT. DT:13.10.2017 AND OFFICE ORDER NO.15/2018 SCALE : 1" = 66' (ALL MEASUREMENTS ARE IN FEET)

## NOTE:

- 1) A SPLAY AT THE INTERSECTION OF TWO OR MORE STREETS / ROADS AND STREET ALIGNMENTS BE PROVIDED AS PER THE DEVELOPMENT REGULATIONS OF CMA.
- 2) GREATER CHENNAI CORPORATION TO ENSURE THAT ALL THE ROADS ARE VESTED WITH THEM AS PER THE GOVERNMENT ORDERS.

## **CONDITIONS:**

- 1) As per G.O.(ms).no.78 h & ud ud4 (3) department dt. 04.05.2017 and G.O. (Ms). No. 172 H & UD(UD4 (3) dept. dated. 13.10.2017the individual plots to be regularized separately after approval of lay out framework subject to satisfaction of site dimension / extent.
- 2) Only those unapproved layouts where in a part or full number of plots have been sold through a registered sale deed as on 20th October 2016 shall be Considered for regularization under these rules.
- 3) As per G.O.(Ms).No:172 H & UD (UD4 (3) Dept dt.13.10.2017 OSR charges are exempted for the plots sold on or before 20.10.2016.
- 4) As per this Office Order No.15/2018 dt.12.12.2018 the In-Principle Layout Framework approved.
- 5) Plot or Layout in part or whole, which is located in Public water body like channel / canal etc.,shall not be eligible for regularization.
- 6) The Local Body shall regularise the individual plot by considering the least extent of ownership documents i.e., patta & sale deed document.
- 7) Plots/Sub-Divisions/Layouts shall be regularized under these rules only for Residential usage.

|                                                                                            | $\frac{P.P.D}{L.O}  \begin{array}{l} \text{(Regularization NO : } \frac{260}{2017} \\ \end{array}$                                                  |
|--------------------------------------------------------------------------------------------|-----------------------------------------------------------------------------------------------------------------------------------------------------|
| LEGEND<br>LAYOUT BOUNDARY<br>ROAD<br>EXG. ROAD                                             | APPROVED   VIDE LETTER NO : Reg.L / 20249 / 201   DATE : /02/2019   OFFICE COPY   FOR DEPUTY PLANNER   CHENNAI METROPOLITAN   DEVELOPMENT AUTHORITY |
| 240 AT PORUR VILLAGE OF GREATER<br>PT. DT:04.05.2017 AND G.O.(Ms) No:172<br>DT:12.12.2018. |                                                                                                                                                     |