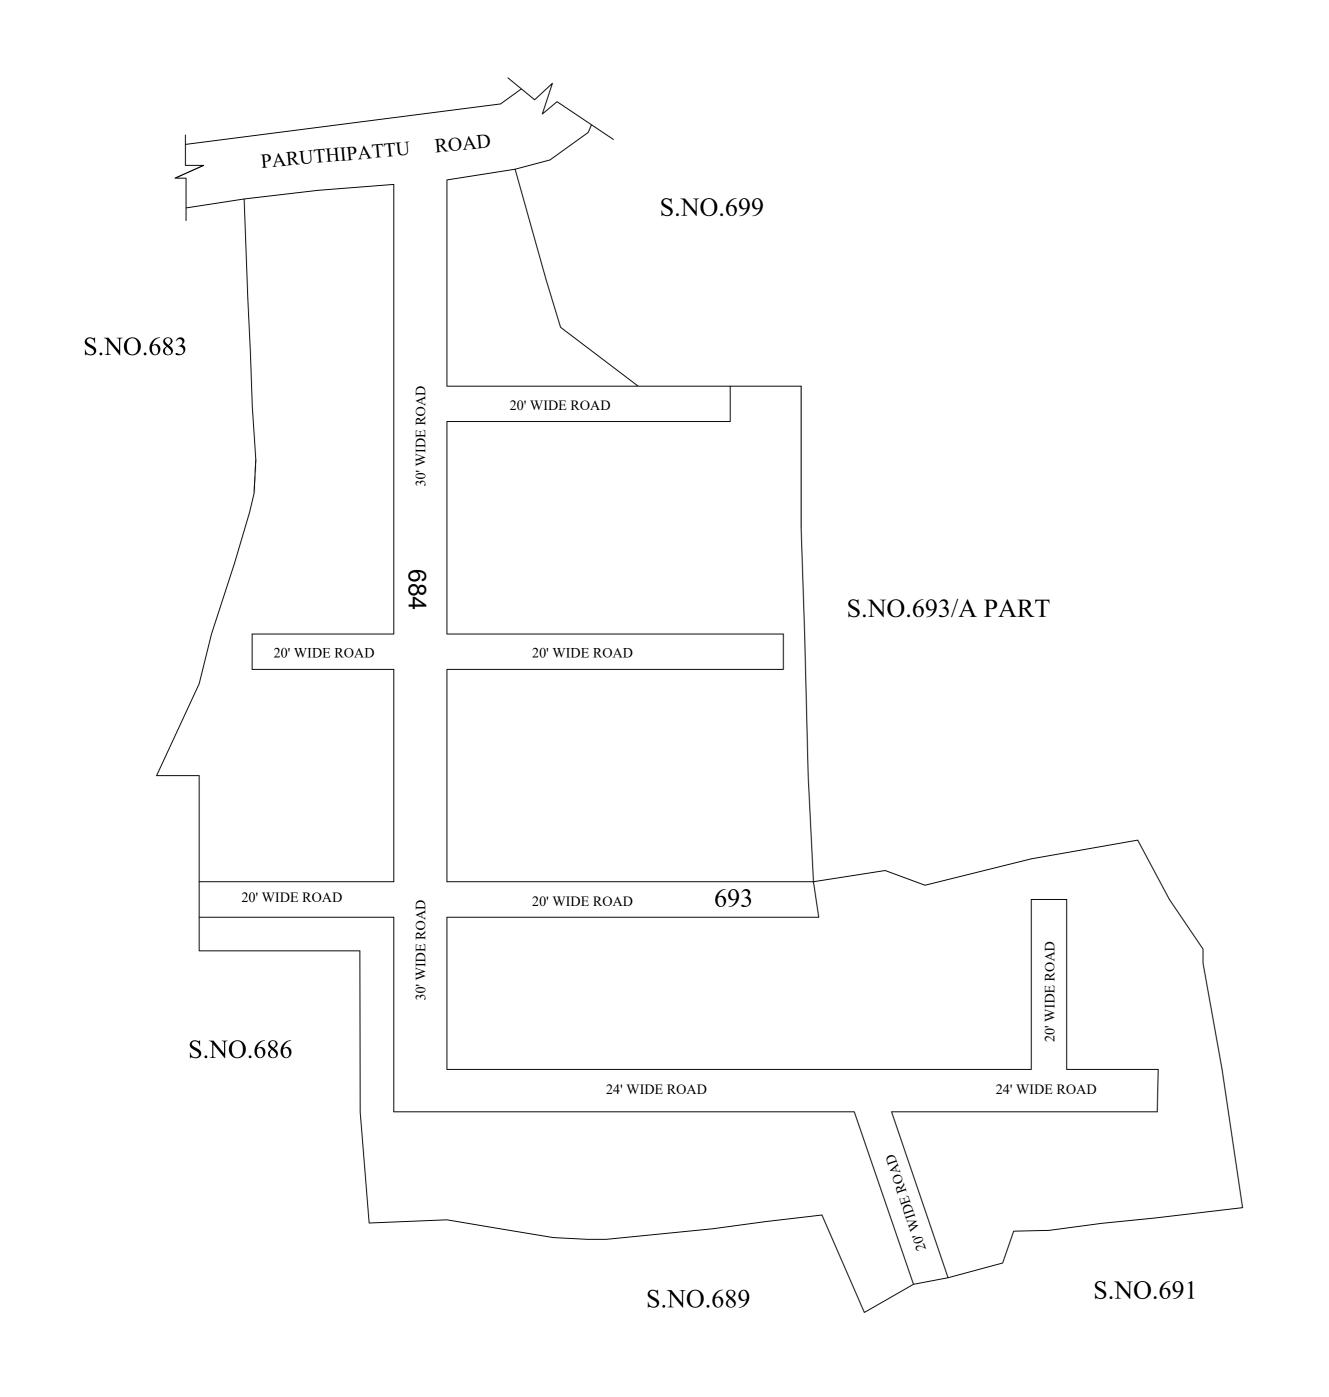

### **CONDITIONS:**

- 1) As per G.O.(ms).no.78 h & ud ud4 (3) department dt. 04.05.2017 and G.O. (Ms). No. 172 H & UD(UD4 (3) dept. dated. 13.10.2017the individual plots to be regularized separately after approval of lay out framework subject to satisfaction of site dimension / extent.
- 2) Only those unapproved layouts where in a part or full number of plots have been sold through a registered sale deed as on 20th October 2016 shall be Considered for regularization under these rules.
- 3) As per G.O.(Ms).No:172 H & UD (UD4 (3) Dept dt.13.10.2017 OSR charges are exempted for the plots sold on or before 20.10.2016.
- 4) As per this Office No.15/2018 dt.12.12.2018 the In-Principle Layout Framework approved.
- 5) Plot or Layout in part or whole, which is located in Public water body like channel / canal etc., shall not be eligible for regularization.
- 6) The Local Body shall regularise the individual plot by considering the least extent of ownership documents i.e., patta & sale deed document.
- 7) Plots/Sub-Divisions/Layouts shall be regularized under these rules only for Residential usage.
- 8) S.No-684 & 693 of Paruthipattu Village is close to water body, Hence The Local body has to obtain NOC from PWD on inundation point of view before regularization of individual plots in the layout under reference.

# OFFICE COPY

FOR DEPUTY PLANNER CHENNAI METROPOLITAN DEVELOPMENT AUTHORITY

IN-PRINCIPLE APPROVAL OF LAYOUT FRAMEWORK IN S.No:684,692,693/1A,2 & 686/1PT AT PARUTHIPATTU VILLAGE OF AVADI MUNICIPALITY AS PER G.O.(Ms) No:78 H&UD UD4 (3) DEPT. DT:04.05.2017 AND G.O.(Ms) No:172 H&UD UD4 (3) DEPT. DT:13.10.2017AND OFFICE ORDER NO.15/2018 DT: 12.12.2018.

SCALE: 1" = 66' (ALL MEASUREMENTS ARE IN FEET)