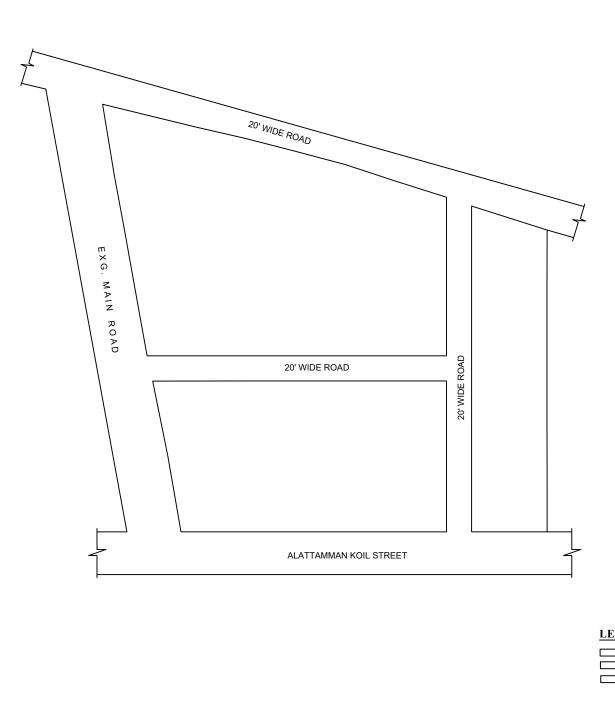

LEGEND

LAYOUT BOUNDARY
ROAD
EXG. ROAD

 $\frac{P.P.D}{L.O} \quad \underset{\textbf{2017}){\text{(Regularization } NO : }}{\text{(Regularization } NO : } \quad \frac{2620}{2018}$ 

**APPROVED** 

VIDE LETTER NO DATE

: Reg.L / 10263 / 2018 : / 11/2018

OFFICE COPY

FOR MEMBER SECRETARY CHENNAI METROPOLITAN DEVELOPMENT AUTHORITY

IN-PRINCIPLE APPROVAL OF LAYOUT FRAMEWORK IN S.No:10/ 1 AT RAJAKILPAKKAM VILLAGE OF SEMBAKKAM MUNICIPALITY AS PER G.O.(Ms) No:78 H&UD UD4 (3) DEPT. DT:04.05.2017 AND G.O.(Ms) No:172 H&UD UD4 (3) DEPT. DT:13.10.2017

SCALE: 1" = 66' (ALL MEASUREMENTS ARE IN FEET)