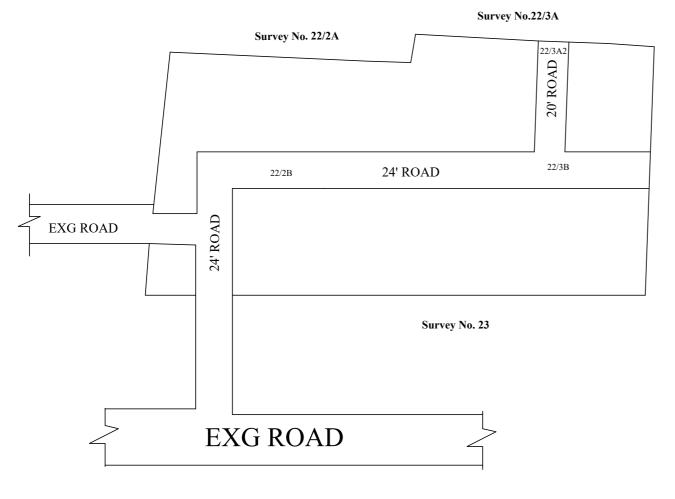

## OFFICE COPY

FOR MEMBER SECRETARY CHENNAL METROPOLITAN DEVELOPMENT AUTHORITY

IN-PRINCIPLE APPROVAL OF LAYOUT FRAMEWORK IN S.No:22/3A2 22/2B,22/3B AT SOTHUPAKKAM VILLAGE OF SHOLAVARAM PANCHAYAT UNION, AS PER G.O.(Ms) No:78 H&UD UD4 (3) DEPT. DT:04.05.2017 AND G.O.(Ms) No:172 H&UD UD4 (3) DEPT. DT:13.10.2017

SCALE: 1" = 66' (ALL MEASUREMENTS ARE IN FEET)