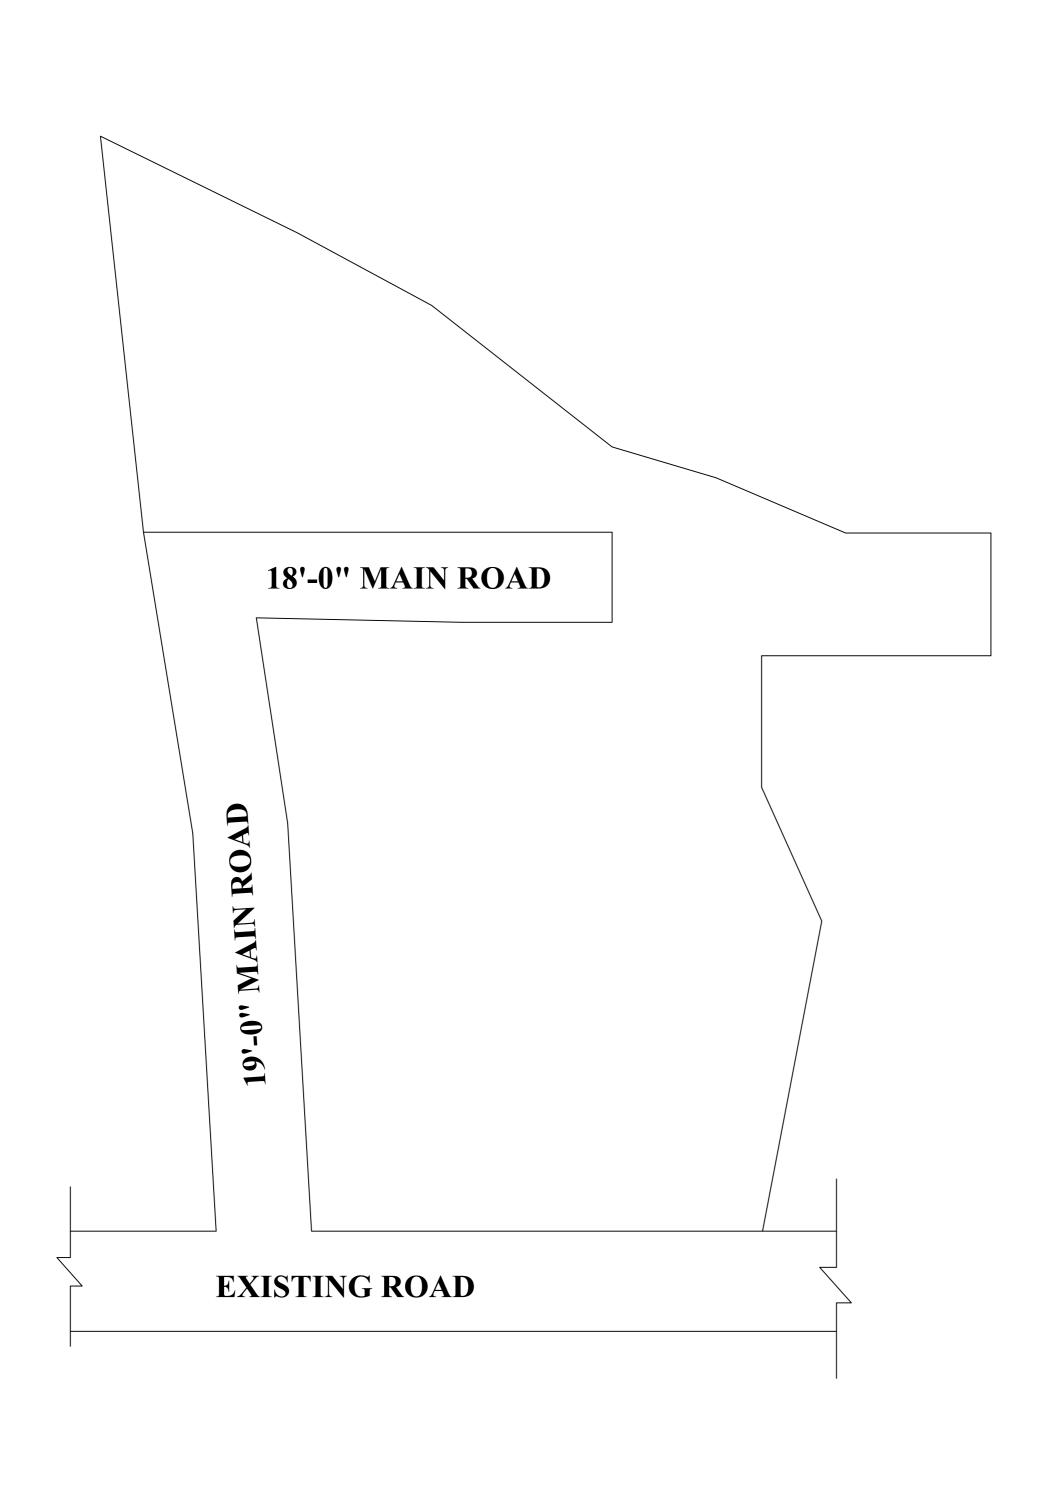

LEGEND

LAYOUT BOUNDARYROADEXG. ROAD

 $\frac{\text{P.P.D}}{\text{L.O}} \quad \begin{array}{c} \text{(Regularization NO:} \quad \underline{263} \\ \text{2017)} \end{array}$ 

**APPROVED** 

VIDE LETTER NO

: Reg.L / 23537 / 2018

DATE

: /02/ 2019

OFFICE COPY

FOR DEPUTY PLANNER CHENNAI METROPOLITAN DEVELOPMENT AUTHORITY

IN-PRINCIPLE APPROVAL OF LAYOUT FRAMEWORK IN S.No:493/3C AT MANGADU VILLAGE OF MANGADU TOWN PANCHAYAT AS PER G.O.(Ms) No:78 H&UD UD4 (3) DEPT. DT:04.05.2017 AND G.O.(Ms) No:172 H&UD UD4 (3) DEPT. DT:13.10.2017 AND OFFICE ORDER NO.15/2018 DT:12.12.2018.

SCALE: 1" = 66' (ALL MEASUREMENTS ARE IN FEET)