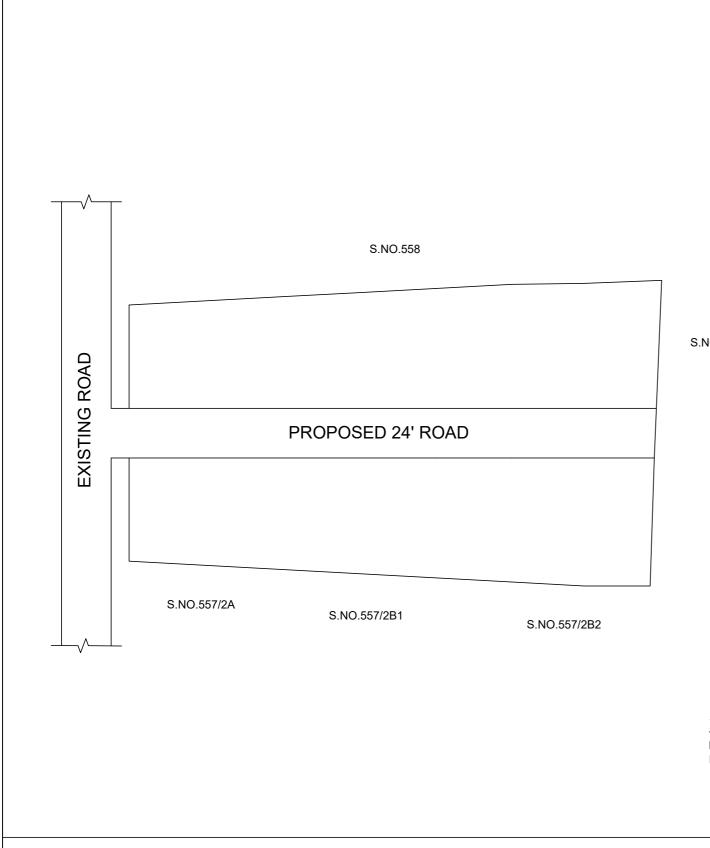

## OFFICE COPY

FOR MEMBER SECRETARY CHENNAI METROPOLITAN DEVELOPMENT AUTHORITY

IN-PRINCIPLE APPROVAL OF LAYOUT FRAMEWORK IN S.No:557/1 AT VILANGADUPAKKAM VILLAGE OF PUZHAL PANCHAYAT UNION AS PER G.O.(Ms) No:78 H&UD UD4 (3) DEPT. DT:04.05.2017 AND G.O.(Ms) No:172 H&UD UD4 (3) DEPT. DT:13.10.2017

SCALE: 1" = 66' (ALL MEASUREMENTS ARE IN FEET)