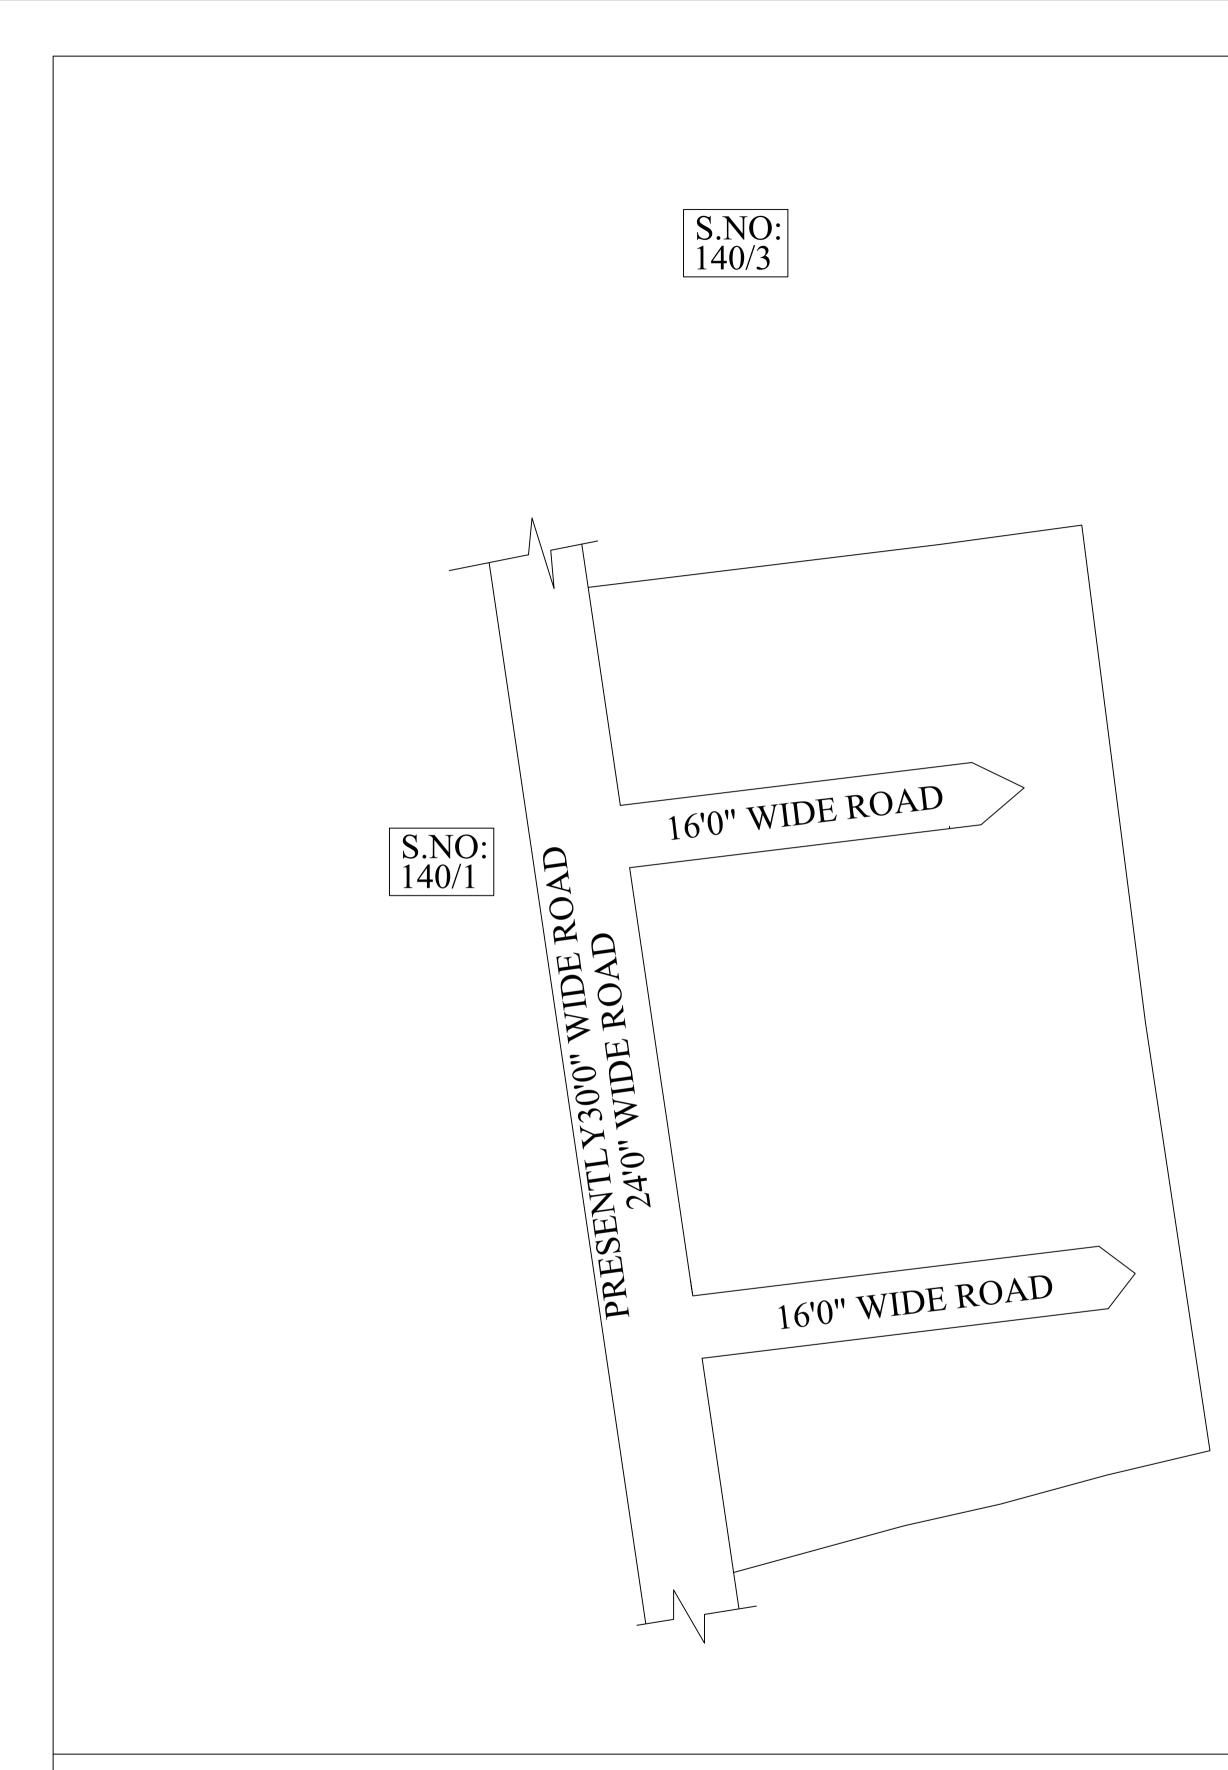

IN-PRINCIPLE APPROVAL OF LAYOUT FRAMEWORK IN S.No:140/1 AT SET CHENNAI CORPORATION AS PER G.O.(Ms) No:78 H&UD UD4 (3) DEPT. DT: H&UD UD4 (3) DEPT. DT:13.10.2017 AND OFFICE ORDER NO.15/2018 DT:12. SCALE : 1" = 66' (ALL MEASUREMENTS ARE IN FEET)

## **NOTE:**

- 1) A SPLAY AT THE INTERSECTION OF TWO OR MORE STREETS / ROADS AND STREET ALIGNMENTS BE PROVIDED AS PER THE DEVELOPMENT REGULATIONS OF CMA.
- 2) GREATER CHENNAI CORPORATION TO ENSURE THAT ALL THE ROADS ARE VESTED WITH THEM AS PER THE GOVERNMENT ORDERS.

## **CONDITIONS:**

- 1) As per G.O.(ms).no.78 h & ud ud4 (3) department dt. 04.05.2017 and G.O. (Ms). No. 172 H & UD(UD4 (3) dept. dated. 13.10.2017the individual plots to be regularized separately after approval of lay out framework subject to satisfaction of site dimension / extent.
- 2) Only those unapproved layouts where in a part or full number of plots have been sold through a registered sale deed as on 20th October 2016 shall be Considered for regularization under these rules.
- 3) As per G.O.(Ms).No:172 H & UD (UD4 (3) Dept dt.13.10.2017 OSR charges are exempted for the plots sold on or before 20.10.2016.
- 4) As per this Office Order No.15/2018 dt.12.12.2018 the In-Principle Layout Framework approved.
- 5) Plot or Layout in part or whole, which is located in Public water body like channel / canal etc.,shall not be eligible for regularization.
- 6) The Local Body shall regularise the individual plot by considering the least extent of ownership documents i.e., patta & sale deed document.
- 7) Plots/Sub-Divisions/Layouts shall be regularized under these rules only for Residential usage.