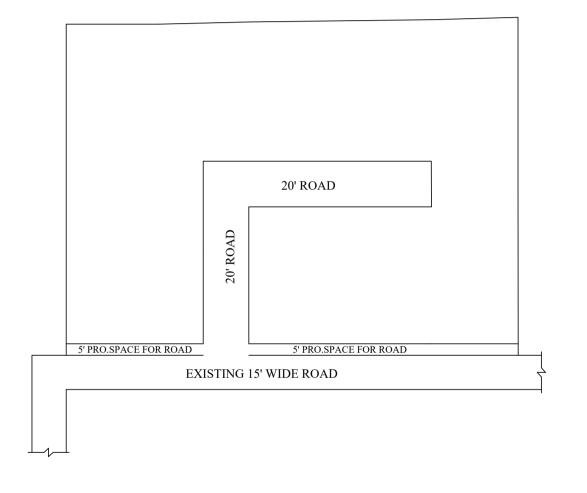

## **NOTE:**

- 1) A SPLAY AT THE INTERSECTION OF TWO OR MORE STREETS / ROADS AND STREET ALIGNMENTS BE PROVIDED AS PER THE DEVELOPMENT REGULATIONS OF CMA.
- 2) PERUNGALATHUR TOWN PANCHAYAT TO ENSURE THAT ALL THE ROADS ARE VESTED WITH THEM AS PER THE GOVERNMENT ORDERS.

## <u>LEGEND</u>

LAYOUT BOUNDARY
ROAD
EXG. ROAD

P.P.D (Regularization L.O 2017)

NO:  $\frac{2645}{2018}$ 

APPROVED

VIDE LETTER NO DATE : Reg.L /21265/ 2018

: / 12/ 2018

OFFICE COPY

FOR MEMBER SECRETARY CHENNAI METROPOLITAN DEVELOPMENT AUTHORITY

IN-PRINCIPLE APPROVAL OF LAYOUT FRAMEWORK IN S.No:142 / Pt AT PERUNGALATHUR VILLAGE OF PERUNGALATHUR TOWN PANCHAYAT, AS PER G.O.(Ms) No:78 H&UD UD4 (3) DEPT. DT:04.05.2017 AND G.O.(Ms) No:172 H&UD UD4 (3) DEPT. DT:13.10.2017

SCALE: 1" = 66' (ALL MEASUREMENTS ARE IN FEET)