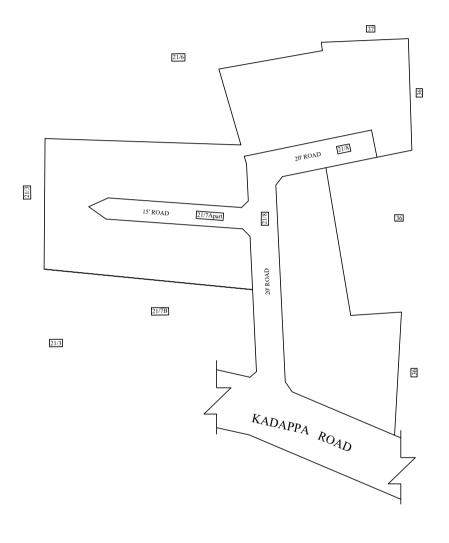

**LEGEND** 

LAYOUT BOUNDARY
ROAD
EXG. ROAD

 $\frac{\text{P.P.D}}{\text{I.O.}}$  (Regularization NO:  $\frac{2649}{2018}$ 

**APPROVED** 

VIDE LETTER NO DATE : Reg.L / 20798 / 2018 : /12/2018

## OFFICE COPY

FOR MEMBER SECRETARY CHENNAI METROPOLITAN DEVELOPMENT AUTHORITY

IN-PRINCIPLE APPROVAL OF LAYOUT FRAMEWORK IN S.No:21/7Apart, 21/8, OF PUTHAGARAM VILLAGE OF GREATER CHENNAI CORPORATION AS PER G.O.(Ms) No:78 H&UD UD4 (3) DEPT. DT:04.05.2017 AND G.O.(Ms) No:172 H&UD UD4 (3) DEPT. DT:13.10.2017

SCALE: 1" = 66' (ALL MEASUREMENTS ARE IN FEET)

## NOTE:

- 1) A SPLAY AT THE INTERSECTION OF TWO OR MORE STREETS / ROADS AND STREET ALIGNMENTS BE PROVIDED AS PER THE DEVELOPMENT REGULATIONS OF CMA.
- 2) GREATER CHENNAI CORPORATION TO ENSURE THAT ALL THE ROADS ARE VESTED WITH THEM AS PER THE GOVERNMENT ORDERS