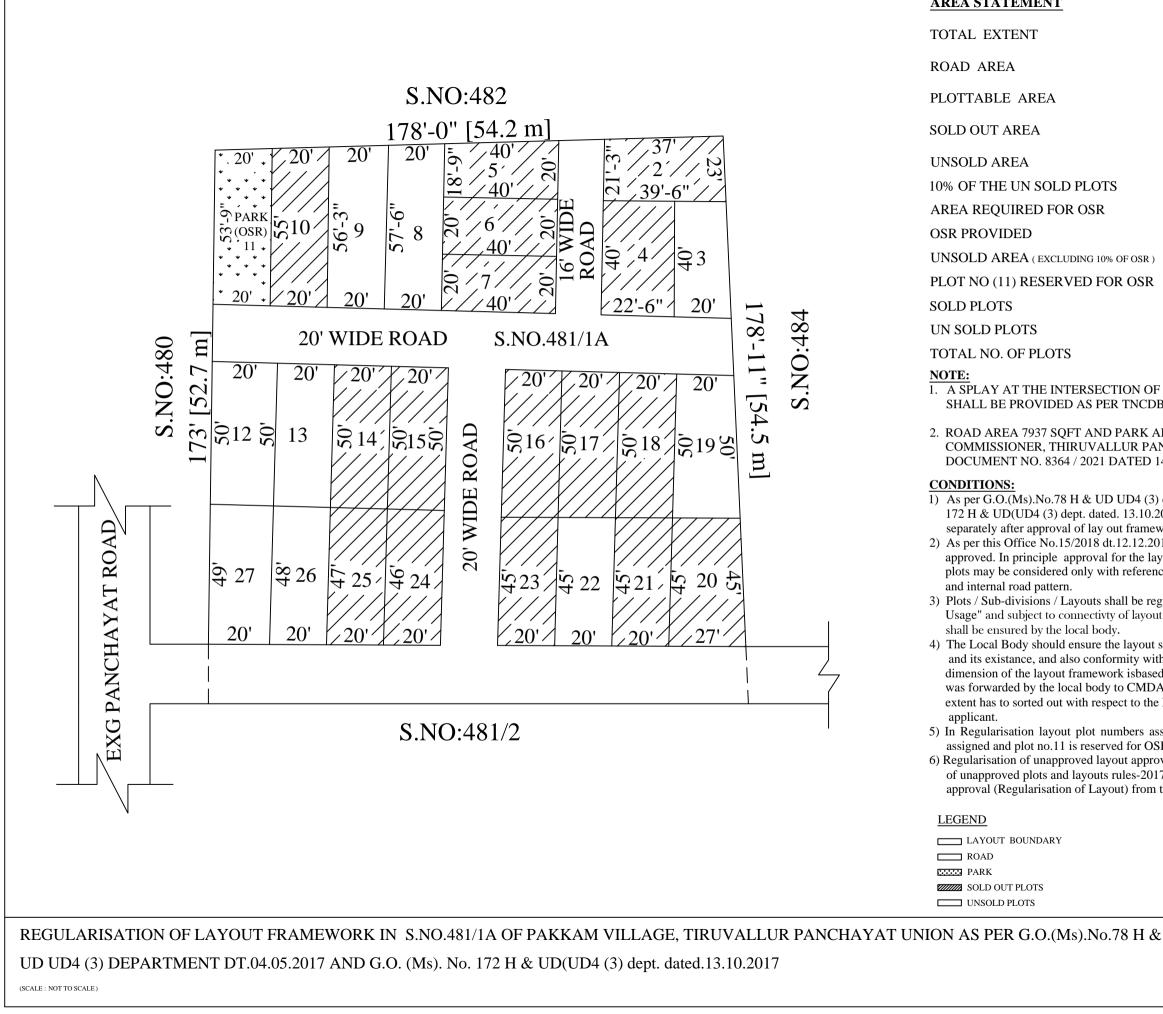

## **AREA STATEMENT**

| TOTAL EXTENT                       | : | 33105 SQ.FT. |
|------------------------------------|---|--------------|
| ROAD AREA                          | : | 7937 SQ.FT.  |
| PLOTTABLE AREA                     | : | 25078 SQ.FT. |
| SOLD OUT AREA                      | : | 15005 SQ.FT. |
| UNSOLD AREA                        | : | 10073 SQ.FT. |
| 10% OF THE UN SOLD PLOTS           |   |              |
| AREA REQUIRED FOR OSR              | : | 1007 SQ.FT.  |
| OSR PROVIDED                       | : | 1088 SQ.FT.  |
| UNSOLD AREA (EXCLUDING 10% OF OSR) | : | 8985 SQ.FT.  |
| PLOT NO (11) RESERVED FOR OSR      | : | 01 Nos.      |
| SOLD PLOTS                         | : | 16 Nos.      |
| UN SOLD PLOTS                      | : | 09 Nos.      |
| TOTAL NO. OF PLOTS                 | : | 26 Nos.      |
| NOTE                               |   |              |

## NOTE:

1. A SPLAY AT THE INTERSECTION OF TWO OR MORE STREETS / ROADS SHALL BE PROVIDED AS PER TNCDBR RULE 47.

2. ROAD AREA 7937 SQFT AND PARK AREA 1088 SQFT GIFTED TO THE COMMISSIONER, THIRUVALLUR PANCHAYAT UNION VIDE GIFT DEED DOCUMENT NO. 8364 / 2021 DATED 14.07.2021.

## **CONDITIONS:**

LEGEND

ROAD

PARK

LAYOUT BOUNDARY

SOLD OUT PLOTS

UNSOLD PLOTS

- 1) As per G.O.(Ms).No.78 H & UD UD4 (3) department dt. 04.05.2017 and G.O. (Ms). No. 172 H & UD(UD4 (3) dept. dated. 13.10.2017the individual plot to be regularised separately after approval of lay out framework.
- 2) As per this Office No.15/2018 dt.12.12.2018 the In-Principle Layout framework approved. In principle approval for the layout frame work for regularizing individual plots may be considered only with reference to connectivity of layout to the public road and internal road pattern.
- 3) Plots / Sub-divisions / Layouts shall be regularised under these rules only for "Residential Usage" and subject to connectivity of layout to the public road and internal road pattern, shall be ensured by the local body.
- 4) The Local Body should ensure the layout sketch has transformed into ground as a layout and its existance, and also conformity with the Government orders. The Shape and dimension of the layout framework isbased on the sketch furnished by the applicant which was forwarded by the local body to CMDA. Hence any variation in the dimension and extent has to sorted out with respect to the FMB of the site by local body and the applicant.
- 5) In Regularisation layout plot numbers assigned starting from 2 to 27. Plot No.1 is not assigned and plot no.11 is reserved for OSR.
- 6) Regularisation of unapproved layout approval issued by CMDA under the regularisation of unapproved plots and layouts rules-2017 is not final. The applicant has to obtain final approval (Regularisation of Layout) from the local body concerned.