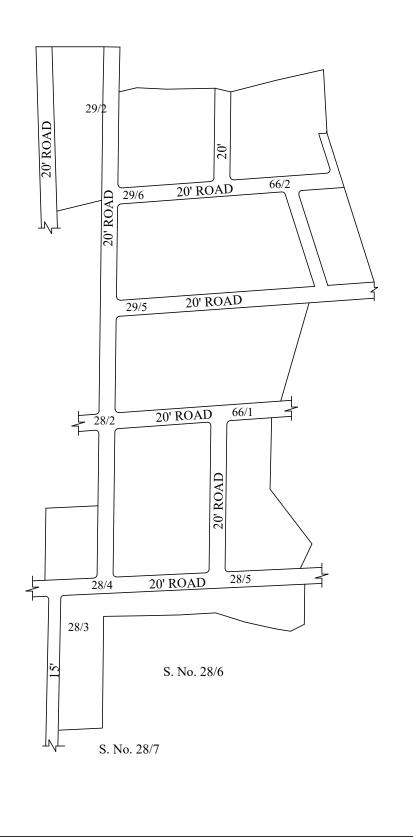

## NOTE:

- 1) A SPLAY AT THE INTERSECTION OF TWO OR MORE STREETS / ROADS AND STREET ALIGNMENTS BE PROVIDED AS PER THE DEVELOPMENT REGULATIONS OF CMA.
- 2) GREATER CHENNAI CORPORATION TO ENSURE THAT ALL THE ROADS ARE VESTED WITH THEM AS PER THE GOVERNMENT ORDERS.

LEGEND

LAYOUT BOUNDARY
ROAD
EXG. ROAD

 $\frac{\text{P.P.D}}{\text{L.O}} \quad \underset{\text{2017})}{\text{(Regularization NO : } \underline{2652}}$ 

**APPROVED** 

VIDE LETTER NO DATE : Reg.L / 20815 / 2018 : /12/2018

OFFICE COPY

FOR MEMBER SECRETARY CHENNAI METROPOLITAN DEVELOPMENT AUTHORITY

IN-PRINCIPLE APPROVAL OF LAYOUT FRAMEWORK IN S.No:29/2,5,6,7, 63/14, 66/1,2, 28/1,2,3,4,5 AT PUTHAGARAM VILLAGE OF GREATER CHENNAI CORPORATION AS PER G.O.(Ms) No:78 H&UD UD4 (3) DEPT. DT:04.05.2017 AND G.O.(Ms) No:172 H&UD UD4 (3) DEPT. DT:13.10.2017

SCALE: 1" = 66' (ALL MEASUREMENTS ARE IN FEET)