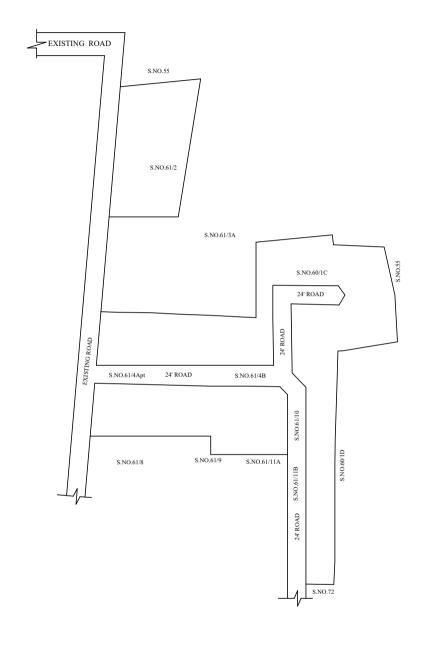

LEGEND

LAYOUT BOUNDARY
ROAD
EXG. ROAD

P.P.D (Regularization NO:

APPROVED

VIDE LETTER NO :Reg.L/20173/2018

DATE : /12/ 2018

OFFICE COPY

FOR MEMBER SECRETARY CHENNAI METROPOLITAN DEVELOPMENT AUTHORITY

IN-PRINCIPLE APPROVAL OF LAYOUT FRAMEWORK IN S.No:60/1C2,1C3,1C4,1C5,1C6,61/4A,4B10,11B AT MUGALIVAKKAM VILLAGE OF GREATER CHENNAI CORPORATION AS PER G.O.(Ms) No:78 H&UD UD4 (3) DEPT. DT:04.05.2017 AND G.O.(Ms) No:172 H&UD UD4 (3) DEPT. DT:13.10.2017

2658

SCALE: 1" = 66' (ALL MEASUREMENTS ARE IN FEET)