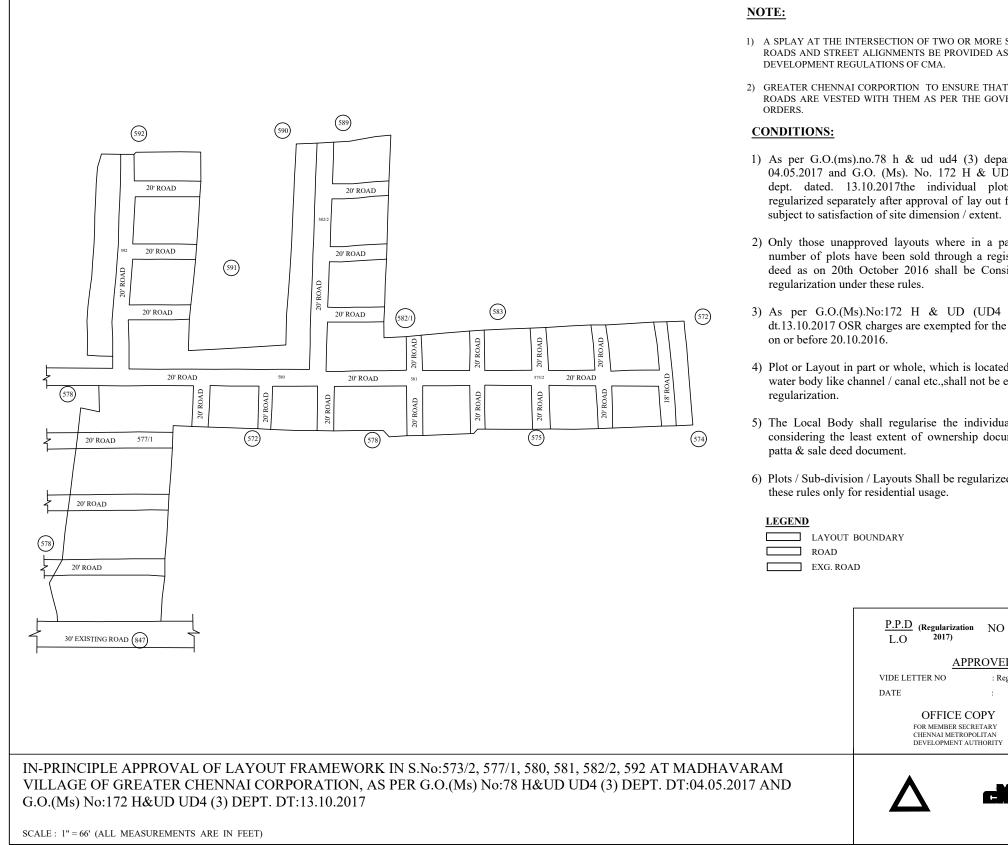

- 1) A SPLAY AT THE INTERSECTION OF TWO OR MORE STREETS / ROADS AND STREET ALIGNMENTS BE PROVIDED AS PER THE DEVELOPMENT REGULATIONS OF CMA.
- 2) GREATER CHENNAI CORPORTION TO ENSURE THAT ALL THE ROADS ARE VESTED WITH THEM AS PER THE GOVERNMENT
- 1) As per G.O.(ms).no.78 h & ud ud4 (3) department dt. 04.05.2017 and G.O. (Ms). No. 172 H & UD(UD4 (3) dept. dated. 13.10.2017the individual plots to be regularized separately after approval of lay out framework subject to satisfaction of site dimension / extent.
- 2) Only those unapproved layouts where in a part or full number of plots have been sold through a registered sale deed as on 20th October 2016 shall be Considered for regularization under these rules.
- 3) As per G.O.(Ms).No:172 H & UD (UD4 (3) Dept dt.13.10.2017 OSR charges are exempted for the plots sold
- 4) Plot or Layout in part or whole, which is located in Public water body like channel / canal etc.,shall not be eligible for
- 5) The Local Body shall regularise the individual plot by considering the least extent of ownership documents i.e., patta & sale deed document.
- 6) Plots / Sub-division / Layouts Shall be regularized under these rules only for residential usage.