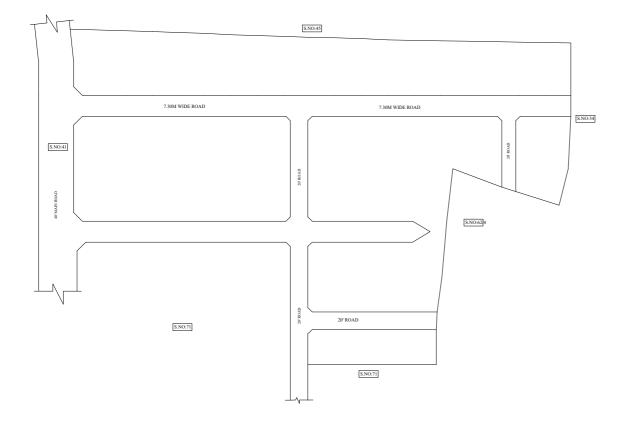

**LEGEND** 

■ LAYOUT BOUNDARY

ROAD

EXG. ROAD

P.P.D (Regularization 2017) NO: 26

APPROVED

VIDE LETTER NO

: Reg.L /21936/ 2018

DATE : / 12/ 2018

OFFICE COPY
FOR MEMBER SECRETARY
CHENNAI METROPOLITAN
DEVELOPMENT AUTHORITY

IN-PRINCIPLE APPROVAL OF LAYOUT FRAMEWORK IN S.No:62/3,4,5,6Pt AT RAMAPURAM VILLAGE OF GREATER CHENNAI CORPORATION, AS PER G.O.(Ms) No:78 H&UD UD4 (3) DEPT. DT:04.05.2017 AND G.O.(Ms) No:172 H&UD UD4 (3) DEPT. DT:13.10.2017

SCALE: 1" = 66' (ALL MEASUREMENTS ARE IN FEET)