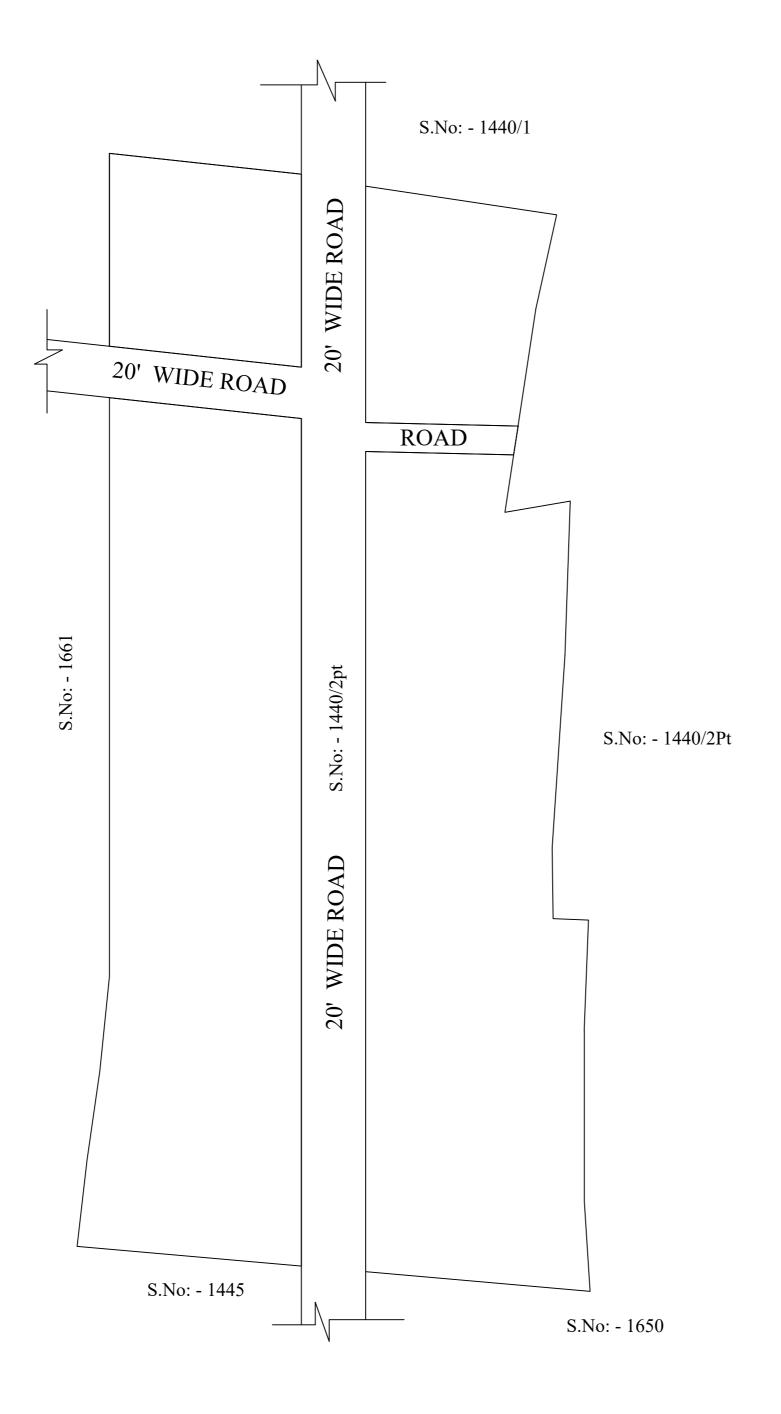

## NOTE:

- 1) A SPLAY AT THE INTERSECTION OF TWO OR MORE STREETS / ROADS AND STREET ALIGNMENTS BE PROVIDED AS PER THE DEVELOPMENT REGULATIONS OF CMA.
- 2) GREATER CHENNAI CORPORATION TO ENSURE THAT ALL THE ROADS ARE VESTED WITH THEM AS PER THE GOVERNMENT ORDERS.

## **CONDITIONS:**

- 1) As per G.O.(ms).no.78 h & ud ud4 (3) department dt. 04.05.2017 and G.O. (Ms). No. 172 H & UD(UD4 (3) dept. dated. 13.10.2017the individual plots to be regularized separately after approval of lay out framework subject to satisfaction of site dimension / extent.
- 2) Only those unapproved layouts where in a part or full number of plots have been sold through a registered sale deed as on 20th October 2016 shall be Considered for regularization under these rules.
- 3) As per G.O.(Ms).No:172 H & UD (UD4 (3) Dept dt.13.10.2017 OSR charges are exempted for the plots sold on or before 20.10.2016.
- 4) As per this Office Order No.15/2018 dt.12.12.2018 the In-Principle Layout Framework approved.
- 5) Plot or Layout in part or whole, which is located in Public water body like channel / canal etc., shall not be eligible for regularization.
- 6) The Local Body shall regularise the individual plot by considering the least extent of ownership documents i.e., patta & sale deed document.
- 7) Plots / Sub-division / Layouts Shall be regularized under these rules only for residential usage.
- 8) S.No-1440 of Madhavaram Village is close to water body, Hence The Local body has to obtain NOC from PWD on inundation point of view before regularization of individual plots in the layout under reference.

## **LEGEND**

LAYOUT BOUNDARY

ROAD

EXG. ROAD

 $\frac{\text{P.P.D}}{\text{L.O}} \text{ (Regularization} \\ 2017) \qquad \qquad \text{NO} : \frac{267}{2019}$ 

APPROVED

VIDE LETTER NO DATE

: Reg.L /23406/ 2018 : / 02/ 2019

OFFICE COPY

FOR DEPUTY PLANNER CHENNAI METROPOLITAN DEVELOPMENT AUTHORITY

IN-PRINCIPLE APPROVAL OF LAYOUT FRAMEWORK IN S.No:1440/2Pt AT MADHAVARAM VLLAGE OF GREATER CHENNAI CORPORATION AS PER G.O.(Ms) No:78 H&UD UD4 (3) DEPT. DT:04.05.2017 AND G.O.(Ms) No:172 H&UD UD4 (3) DEPT. DT:13.10.2017 AND OFFICE ORDER NO.15/2018 DT:12.12.2018.

SCALE: 1" = 66' (ALL MEASUREMENTS ARE IN FEET)