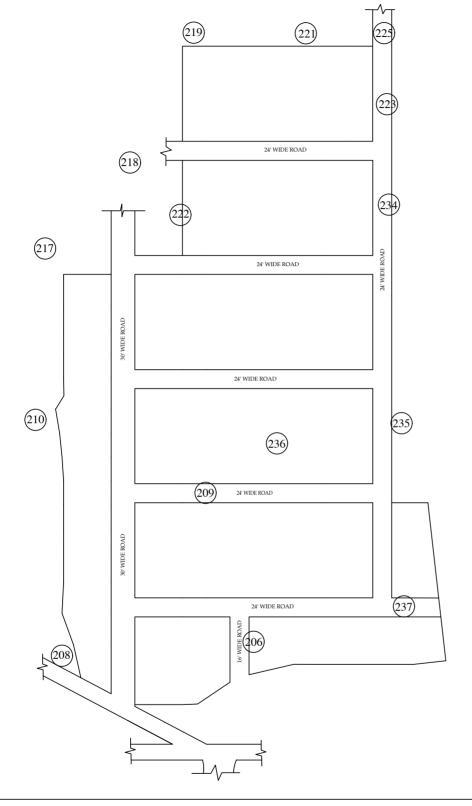

LEGEND
LAYOUT BOUNDARY
ROAD

☐ EXG. ROAD

P.P.D (Regulariz

(Regularization NO : <u>267</u> 2017) 201

**APPROVED** 

VIDE LETTER NO

: Reg.L /20259/ 2018

DATE : /12/2018

## OFFICE COPY

FOR MEMBER SECRETARY CHENNAI METROPOLITAN DEVELOPMENT AUTHORITY

IN-PRINCIPLE APPROVAL OF LAYOUT FRAMEWORK IN S.No:209/1,2,3,4,222 & 236 AT KOSAPPUR VILLAGE OF GREATER CHENNAI CORPORATION AS PER G.O.(Ms) No:78 H&UD UD4 (3) DEPT. DT:04.05.2017 AND G.O.(Ms) No:172 H&UD UD4 (3) DEPT. DT:13.10.2017

SCALE: 1" = 66' (ALL MEASUREMENTS ARE IN FEET)