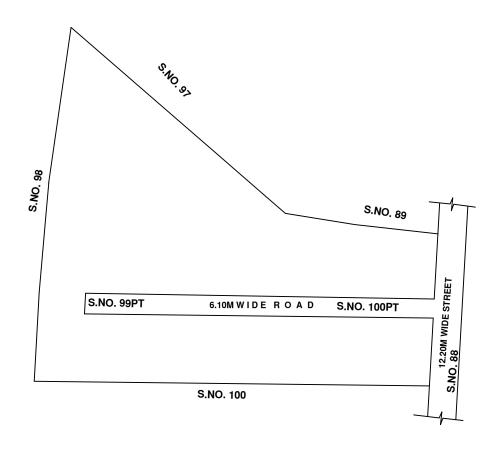

## LEGEND

□ LAYOUT BO<u>UNDARY</u> □ ROAD

□ ROAD □ EXG. ROAD

 $\frac{\text{P.P.D}}{\text{L.O}}$  (Regularization NO:  $\frac{2677}{2017}$ )

**APPROVED** 

VIDE LETTER NO

: Reg.L / 17751 / 2018

DATE : / 12/ 2018

OFFICE COPY

FOR MEMBER SECRETARY
CHENNAI METROPOLITAN
DEVELOPMENT AUTHORITY

IN-PRINCIPLE APPROVAL OF LAYOUT FRAMEWORK IN S.No:100PT/5B AT OKKIYAM THORAIPAKKAM VILLAGE OF GREATER CHENNAI CORPORATION AS PER G.O.(Ms) No:78 H&UD UD4 (3) DEPT. DT:04.05.2017 AND G.O.(Ms) No:172 H&UD UD4 (3) DEPT. DT:13.10.2017

SCALE: 1" = 66' (ALL MEASUREMENTS ARE IN FEET)