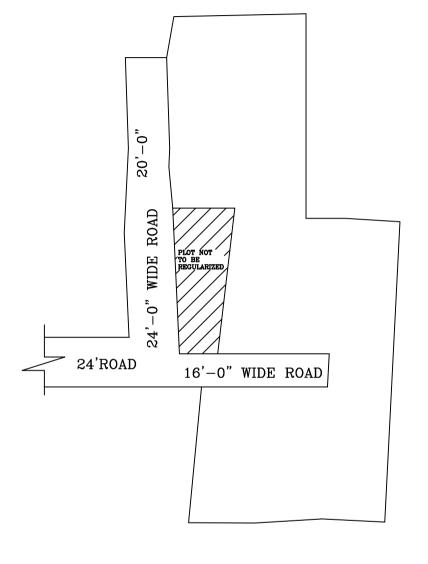

# S.No.196

S.No.196

#### **CONDITIONS:**

- 1) As per G.O.(ms).no.78 h & ud ud4 (3) department dt. 04.05.2017 and G.O. (Ms). No. 172 H & UD(UD4 (3) dept. dated. 13.10.2017the individual plots to be regularized separately after approval of lay out framework subject to satisfaction of site dimension / extent.
- 2) Only those unapproved layouts where in a part or full number of plots have been sold through a registered sale deed as on 20th October 2016 shall be Considered for regularization under these rules.
- 3) As per G.O.(Ms).No:172 H & UD (UD4 (3) Dept dt.13.10.2017 OSR charges are exempted for the plots sold on or before 20.10.2016.
- 4) Plot or Layout in part or whole, which is located in Public water body like channel / canal etc., shall not be eligible for regularization.
- 5) The Local Body shall regularise the individual plot by considering the least extent of ownership documents i.e., patta & sale deed document.
- 6) Plots/Sub-Divisions/Layouts shall be regularized under these rules only for Residential usage.

#### **LEGEND**

LAYOUT BOUNDARY
ROAD

EXG. ROAD

 $\frac{\text{P.P.D}}{\text{I.O}}$  (Regularization NO:  $\frac{2}{2}$ 

APPROVED

VIDE LETTER NO

: Reg.L / 19262 / 2018

DATE

## OFFICE COPY

FOR MEMBER SECRETARY CHENNAI METROPOLITAN DEVELOPMENT AUTHORITY

IN-PRINCIPLE APPROVAL OF LAYOUT FRAMEWORK IN S.No:195/3Pt AT MADIPAKKAM VILLAGE OF GREATER CHENNAI CORPORATION AS PER G.O.(Ms) No:78 H&UD UD4 (3) DEPT. DT:04.05.2017 AND G.O.(Ms) No:172 H&UD UD4 (3) DEPT. DT:13.10.2017

SCALE: 1" = 66' (ALL MEASUREMENTS ARE IN FEET)