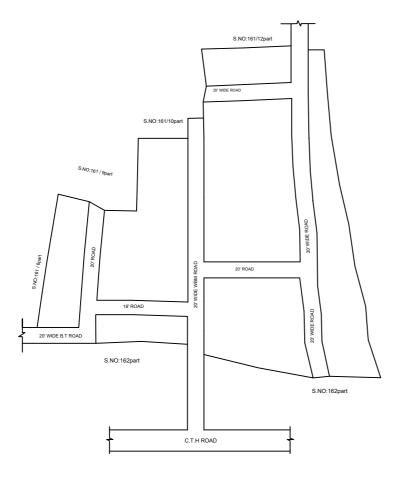

LEGEND

LAYOUT BOUNDARY

ROAD EXG. ROAD

> P.P.D 2688 (Regularization NO : 2017)

> > <u>APPRO</u>VED

VIDE LETTER NO DATE

: Reg.L /19524/ 2018 : / 12/ 2018

OFFICE COPY

FOR MEMBER SECRETARY CHENNAI METROPOLITAN

IN-PRINCIPLE APPROVAL OF LAYOUT FRAMEWORK IN S.No:161/14.13 & 161/7 AT SEKKADU VILLAGE OF AVADI MUNICIPALITY AS PER G.O.(Ms) No:78 H&UD UD4 (3) DEPT. DT:04.05.2017 AND G.O.(Ms) No:172 H&UD UD4 (3) DEPT. DT:13.10.2017

SCALE: 1" = 66' (ALL MEASUREMENTS ARE IN FEET)