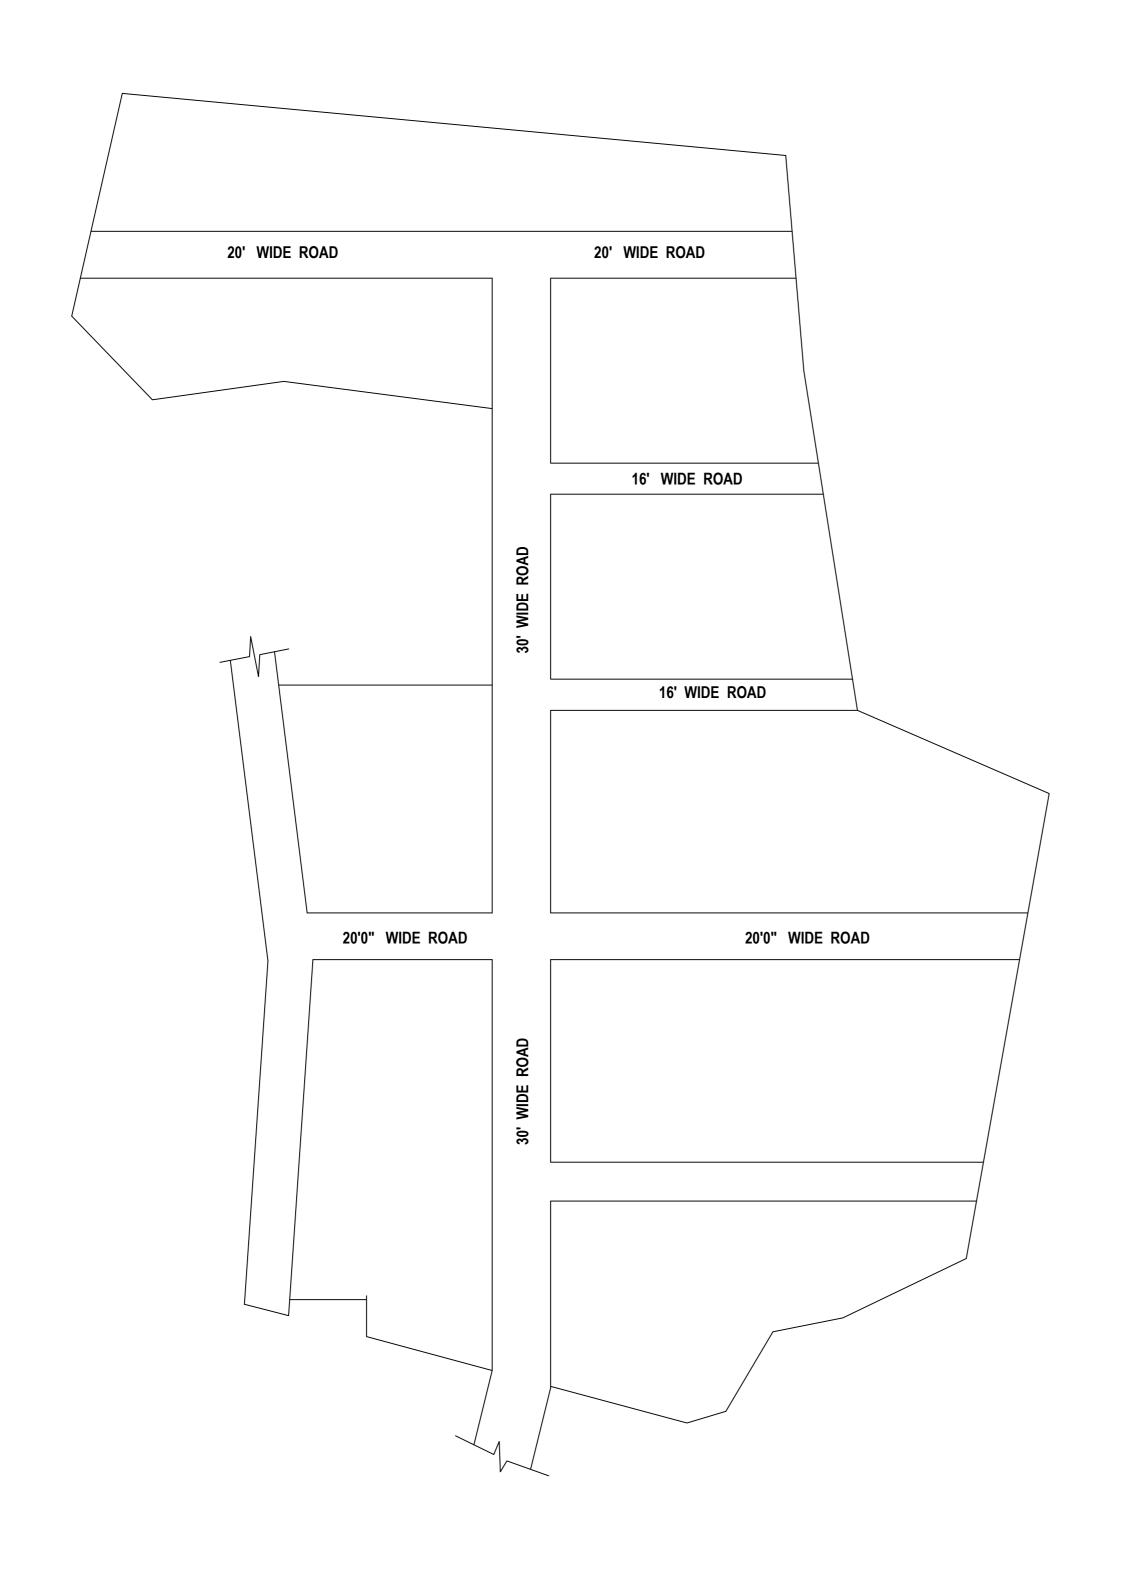

## **NOTE:**

- 1) A SPLAY AT THE INTERSECTION OF TWO OR MORE STREETS / ROADS AND STREET ALIGNMENTS BE PROVIDED AS PER THE DEVELOPMENT REGULATIONS OF CMA.
- 2) KUNDRATHUR PANCHAYAT UNION TO ENSURE THAT ALL THE ROADS ARE VESTED WITH THEM AS PER THE GOVERNMENT ORDERS.

## **CONDITIONS:**

- 1) As per G.O.(ms).no.78 h & ud ud4 (3) department dt. 04.05.2017 and G.O. (Ms). No. 172 H & UD(UD4 (3) dept. dated. 13.10.2017the individual plots to be regularized separately after approval of lay out framework subject to satisfaction of site dimension / extent.
- 2) Only those unapproved layouts where in a part or full number of plots have been sold through a registered sale deed as on 20th October 2016 shall be Considered for regularization under these rules.
- 3) As per G.O.(Ms).No:172 H & UD (UD4 (3) Dept dt.13.10.2017 OSR charges are exempted for the plots sold on or before 20.10.2016.
- 4) As Per this Office Order No.15/2018 dt.12.12.2018 the In-Principle Layout Framework approved.
- 5) Plot or Layout in part or whole, which is located in Public water body like channel / canal etc., shall not be eligible for regularization.
- 6) The Local Body shall regularise the individual plot by considering the least extent of ownership documents i.e., patta & sale deed document.
- 7) Plots / Sub-division / Layouts Shall be regularized under these rules only for residential usage.

**LEGEND** 

LAYOUT BOUNDARY

ROAD

EXG. ROAD

 $\frac{\text{P.P.D}}{\text{L.O}}$  (Regularization 2017) NO:

APPROVED

VIDE LETTER NO DATE : Reg.L /22348/ 2018

269

TE : /02/2019

OFFICE COPY
FOR DEPUTY PLANNER
CHENNAI METROPOLITAN
DEVELOPMENT AUTHORITY

IN-PRINCIPLE APPROVAL OF LAYOUT FRAMEWORK IN S.No:78/2, 86/2, 87, 88/1,2 AT KOVUR VILLAGE OF KUNDRATHUR PANCHAYAT UNION AS PER G.O.(Ms) No:78 H&UD UD4 (3) DEPT. DT:04.05.2017 AND G.O.(Ms) No:172 H&UD UD4 (3) DEPT. DT:13.10.2017 AND OFFICE ORDER NO.15/2018 DT:12.12.2018.

SCALE: 1" = 66' (ALL MEASUREMENTS ARE IN FEET)