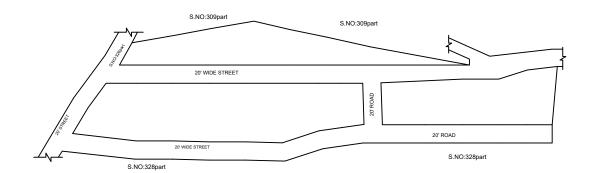

## NOTE:

- 1) A SPLAY AT THE INTERSECTION OF TWO OR MORE STREETS / ROADS AND STREET ALIGNMENTS BE PROVIDED AS PER THE DEVELOPMENT REGULATIONS OF CMA.
- 2) AVADI MUNICIPALITY TO ENSURE THAT ALL THE ROADS ARE VESTED WITH THEM AS PER THE GOVERNMENT ORDERS.

## **CONDITIONS:**

- As per G.O.(ms).no.78 h & ud ud4 (3) department dt. 04.05.2017 and G.O. (Ms). No. 172 H & UD(UD4 (3) dept. dated. 13.10.2017the individual plots to be regularized separately after approval of lay out framework subject to satisfaction of site dimension / extent.
- 2) Only those unapproved layouts where in a part or full number of plots have been sold through a registered sale deed as on 20th October 2016 shall be Considered for regularization under these rules.
- 3) As per G.O.(Ms).No:172 H & UD (UD4 (3) Dept dt.13.10.2017 OSR charges are exempted for the plots sold on or before 20.10.2016.
- 4) Plot or Layout in part or whole, which is located in Public water body like channel / canal etc.,shall not be eligible for regularization.
- 5) The Local Body shall regularise the individual plot by considering the least extent of ownership documents i.e., patta & sale deed document.
- 6) Plots/Sub-Divisions/Layouts shall be regularized under these rules only for Residential usage.