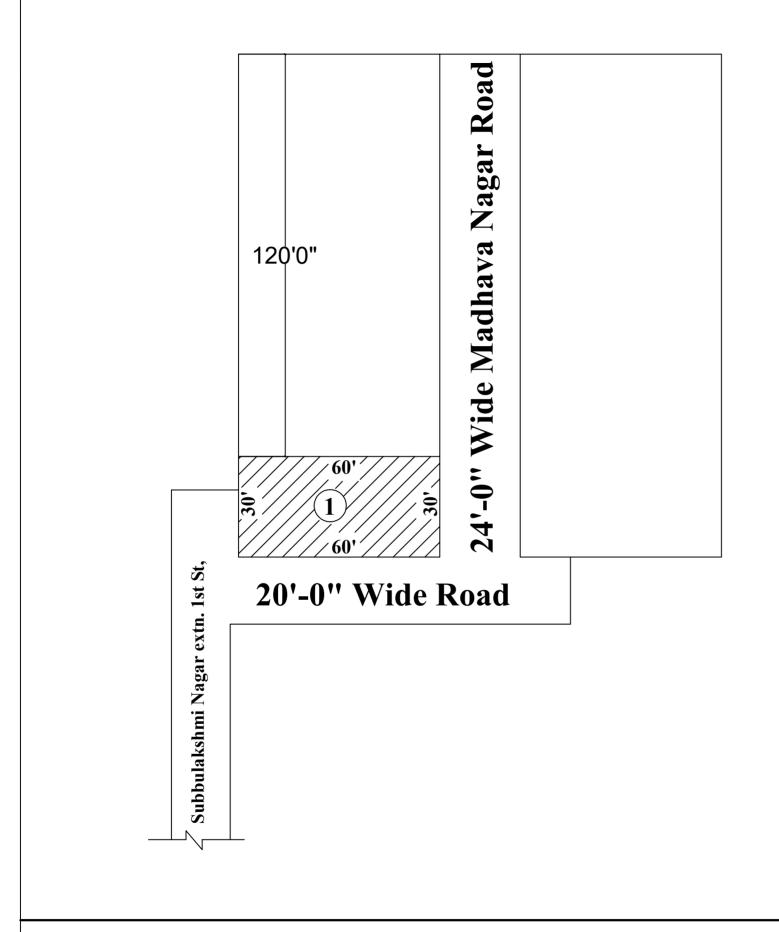

OFFICE COPY

FOR MEMBER SECRETARY CHENNAI METROPOLITAN DEVELOPMENT AUTHORITY

IN-PRINCIPLE APPROVAL OF LAYOUT FRAMEWORK IN S.No.213 / 1A2B, AT KORATTUR VILLAGE OF GREATHER CHENNAI CORPORATION AS PER G.O.(Ms) No:78 H&UD UD4 (3) DEPT. DT:04.05.2017 AND G.O.(Ms) No:172 H&UD UD4 (3) DEPT. DT:13.10.2017

SCALE: 1" = 66' (ALL MEASUREMENTS ARE IN FEET)