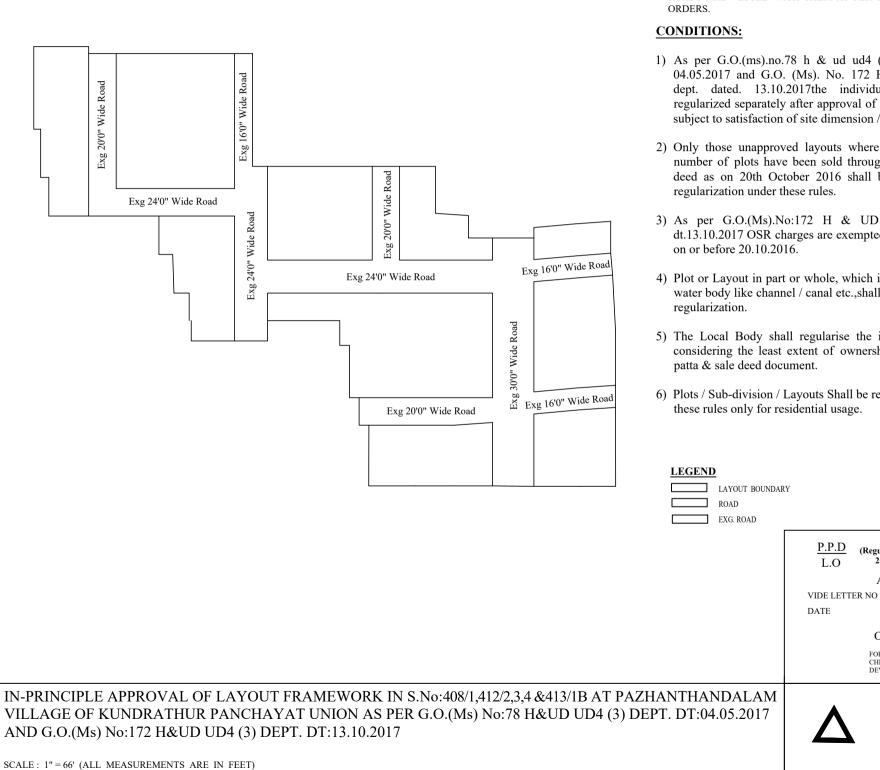

## NOTE:

- 1) A SPLAY AT THE INTERSECTION OF TWO OR MORE STREETS / ROADS AND STREET ALIGNMENTS BE PROVIDED AS PER THE DEVELOPMENT REGULATIONS OF CMA.
- 2) KUNDRATHUR PANCHAYAT UNION TO ENSURE THAT ALL THE ROADS ARE VESTED WITH THEM AS PER THE GOVERNMENT
- 1) As per G.O.(ms).no.78 h & ud ud4 (3) department dt. 04.05.2017 and G.O. (Ms). No. 172 H & UD(UD4 (3) dept. dated. 13.10.2017the individual plots to be regularized separately after approval of lay out framework subject to satisfaction of site dimension / extent.
- 2) Only those unapproved layouts where in a part or full number of plots have been sold through a registered sale deed as on 20th October 2016 shall be Considered for
- 3) As per G.O.(Ms).No:172 H & UD (UD4 (3) Dept dt.13.10.2017 OSR charges are exempted for the plots sold
- 4) Plot or Layout in part or whole, which is located in Public water body like channel / canal etc.,shall not be eligible for
- 5) The Local Body shall regularise the individual plot by considering the least extent of ownership documents i.e.,
- 6) Plots / Sub-division / Layouts Shall be regularized under these rules only for residential usage.

2705

2018

: Reg.L /16224/ 2018

: / 12/ 2018

(Regularization NO : 2017)

APPROVED

OFFICE COPY FOR MEMBER SECRETARY CHENNAI METROPOLITAN DEVELOPMENT AUTHORITY