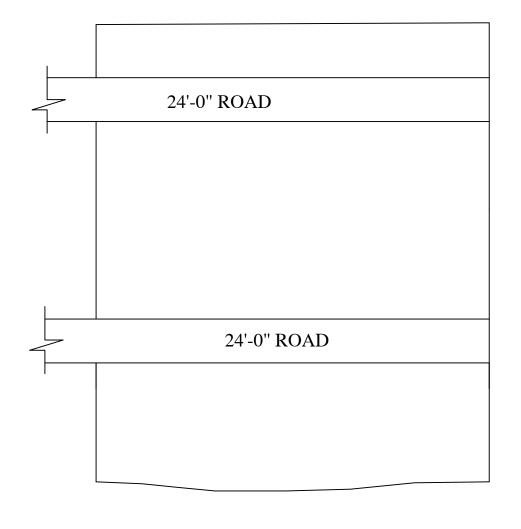

## **LEGEND**

ROAD

EXG. ROAD

 $\frac{\text{P.P.D}}{\text{L.O}}$  (Regularization NO:  $\frac{2709}{2017}$ )

**APPROVED** 

VIDE LETTER NO

: Reg.L / 20293 / 2018 : /12/ 2018

OFFICE COPY

SCALE: 1" = 66' (ALL MEASUREMENTS ARE IN FEET)